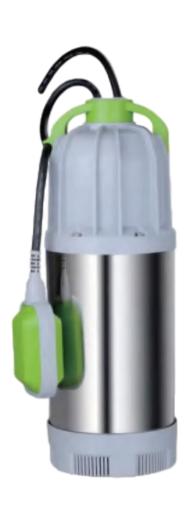

## WELL BUDDY 1000A

Plastic multistage pump with stainless steel casing and float switch for clean water applications only with no suspended solids or abrasive material. Supplied with 10 metre power cable and 1" hose connector. This pump has 4 stage plastic impeller and can reach a maximum delivery height of 45m (4.5 Bar). Complete with 1" stepped hosetail (1" hose/  $\frac{3}{4}$ " thread /  $\frac{3}{4}$  hose)