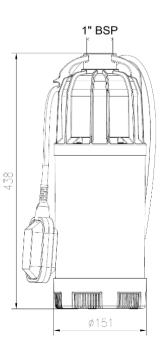

## WELL BUDDY 1000A

Plastic multistage pump with stainless steel casing and float switch for clean water applications only with no suspended solids or abrasive material. Supplied with 10 metre power cable and 1" hose connector. This pump has 4 stage plastic impeller and can reach a maximum delivery height of 45m (4.5 Bar). Complete with 1" stepped hosetail (1" hose/  $\frac{3}{4}$ " thread /  $\frac{3}{4}$  hose)

| MODEL            | VOLTAGE | OUTLET | LM/HM  | Kw | AMP | H x W x L mm    | Kg | CODE    |
|------------------|---------|--------|--------|----|-----|-----------------|----|---------|
| WELL BUDDY 1000A | 230v    | 1"     | 110/45 | 1  | 4.5 | 438 x 151 x 151 | 11 | 022-950 |