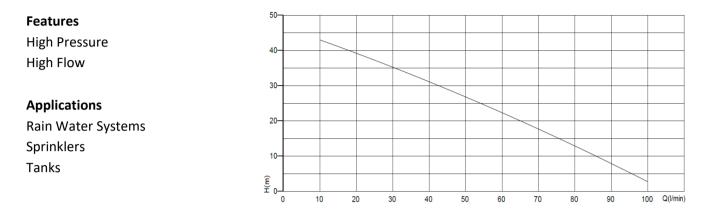

## WELL BUDDY 1000A

Plastic multistage pump with stainless steel casing and float switch for clean water applications only with no suspended solids or abrasive material. Supplied with 10 metre power cable and 1" hose connector. This pump has 4 stage plastic impeller and can reach a maximum delivery height of 45m (4.5 Bar). Complete with 1" stepped hosetail (1" hose/  $\frac{3}{4}$ " thread /  $\frac{3}{4}$  hose)

| MODEL            | VOLTAGE | OUTLET | LM/HM  | Kw | AMP | H x W x L mm    | Kg | CODE    |
|------------------|---------|--------|--------|----|-----|-----------------|----|---------|
| WELL BUDDY 1000A | 230v    | 1"     | 110/45 | 1  | 4.5 | 438 x 151 x 151 | 11 | 022-950 |