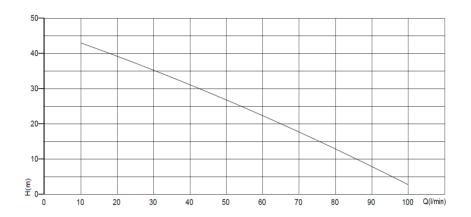

## **WELL BUDDY 1000P**

Plastic multistage pump with stainless steel casing and built in automatic pressure control switch. For clean water applications only with no suspended solids or abrasive material. Supplied with 15 metre power cable and 1" hose connector and non return valve built in. This pump has 4 stage plastic impeller and can reach a maximum delivery height of 45m (4.5 Bar). Complete with 1" stepped hosetail (1" hose  $/ \frac{3}{4}$ " thread  $/ \frac{3}{4}$ " hose)