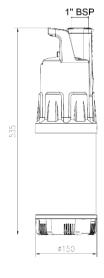

## **WELL BUDDY 1000P**

Plastic multistage pump with stainless steel casing and built in automatic pressure control switch. For clean water applications only with no suspended solids or abrasive material. Supplied with 15 metre power cable and 1" hose connector and non return valve built in. This pump has 4 stage plastic impeller and can reach a maximum delivery height of 45m (4.5 Bar). Complete with 1" stepped hosetail (1" hose  $/ \frac{3}{4}$ " thread  $/ \frac{3}{4}$ " hose)

## **Applications**

Rain Water Systems Sprinklers Tanks

| MODEL            | VOLTAGE | OUTLET | LM/HM  | Kw | AMP | H x W x L mm    | Kg | CODE    |
|------------------|---------|--------|--------|----|-----|-----------------|----|---------|
| WELL BUDDY 1000P | 230v    | 1"     | 100/45 | 1  | 4.9 | 535 x 150 x 150 | 13 | 022-952 |