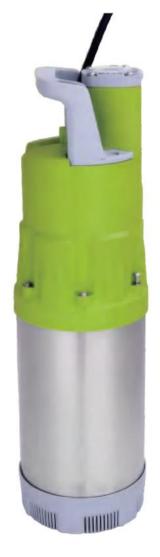

## **WELL BUDDY 1000P**

Plastic multistage pump with stainless steel casing and built in automatic pressure control switch. For clean water applications only with no suspended solids or abrasive material. Supplied with 15 metre power cable and 1" hose connector and non return valve built in. This pump has 4 stage plastic impeller and can reach a maximum delivery height of 45m (4.5 Bar). Complete with 1" stepped hosetail (1" hose  $/ \frac{3}{4}$ " thread  $/ \frac{3}{4}$ " hose)