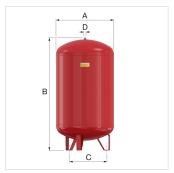

## 16067 - Flexcon Solar 110 - 3.0 bar

| Description       |          | Flexcon Solar exp.ves. 110/3,0 [10bar] |
|-------------------|----------|----------------------------------------|
| Article           |          | 16067                                  |
| Model             |          | Flexcon Solar 110 - 1000               |
| Capacity [I]      |          | 110                                    |
| Pre- charge [bar] |          | 3.0                                    |
| Dimensions        | A [mm]   | 484                                    |
|                   | B [mm]   | 784                                    |
|                   | Ø C [mm] | 360                                    |
| Syst. conn. (D)   |          | R 1"                                   |
| Weight [kg]       |          | 27.3                                   |

## **Attributes**

| Pre-pressure [bar]                             | 3                                                     |
|------------------------------------------------|-------------------------------------------------------|
| Final pressure [bar]                           | 10                                                    |
| Volume [i]                                     | 110                                                   |
| For tap water                                  | No                                                    |
| With fixed wall support                        | No                                                    |
| Position, vertical                             | Yes                                                   |
| Position, horizontal                           | No                                                    |
| With legs                                      | Yes                                                   |
| Nominal inner diameter, expansion connection   | 1 inch (25)                                           |
| Outer pipe diameter, expansion connection [mm] | 33                                                    |
| Max. medium temperature (continuous) [°C]      | 110                                                   |
| Connection                                     | External thread conical BSPT-R (ISO 7-1 / EN 10226-1) |
| With exchangeable membrane                     | No                                                    |
| Colour                                         | Red                                                   |
| Diameter [mm]                                  | 484                                                   |
| Height [mm]                                    | 784                                                   |