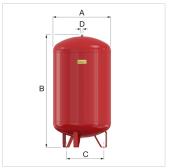

## 16070 - Flexcon Solar 300 - 3.0 bar

| Description       |          | Flexcon Solar exp.ves. 300/3,0 [10bar] |
|-------------------|----------|----------------------------------------|
| Article           |          | 16070                                  |
| Model             |          | Flexcon Solar 110 - 1000               |
| Capacity [I]      |          | 300                                    |
| Pre- charge [bar] |          | 3.0                                    |
| Dimensions        | A [mm]   | 600                                    |
|                   | B [mm]   | 1330                                   |
|                   | Ø C [mm] | 450                                    |
| Syst. conn. (D)   |          | R 1"                                   |
| Weight [kg]       |          | 57.1                                   |

## **Attributes**

| Pre-pressure [bar]                             | 3                                                     |
|------------------------------------------------|-------------------------------------------------------|
| Final pressure [bar]                           | 10                                                    |
| Volume [I]                                     | 300                                                   |
| For tap water                                  | No                                                    |
| With fixed wall support                        | No                                                    |
| Position, vertical                             | Yes                                                   |
| Position, horizontal                           | No                                                    |
| With legs                                      | Yes                                                   |
| Nominal inner diameter, expansion connection   | 1 inch (25)                                           |
| Outer pipe diameter, expansion connection [mm] | 33                                                    |
| Max. medium temperature (continuous) [°C]      | 110                                                   |
| Connection                                     | External thread conical BSPT-R (ISO 7-1 / EN 10226-1) |
| With exchangeable membrane                     | No                                                    |
| Colour                                         | Red                                                   |
| Diameter [mm]                                  | 600                                                   |
| Height [mm]                                    | 1330                                                  |