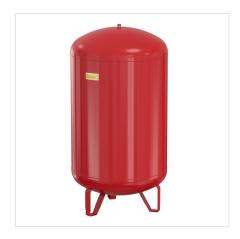

## 16071 - Flexcon Solar 425 - 3.0 bar

| Description       |          | Flexcon Solar exp.ves. 425/3,0 [10bar] |
|-------------------|----------|----------------------------------------|
| Article           |          | 16071                                  |
| Model             |          | Flexcon Solar 110 - 1000               |
| Capacity [I]      |          | 425                                    |
| Pre- charge [bar] |          | 3.0                                    |
| Dimensions        | A [mm]   | 790                                    |
|                   | B [mm]   | 1180                                   |
|                   | Ø C [mm] | 610                                    |
| Syst. conn. (D)   |          | R 1"                                   |
| Weight [kg]       |          | 84.9                                   |

## **Attributes**

| Pre-pressure [bar]                             | 3                                                     |
|------------------------------------------------|-------------------------------------------------------|
| Final pressure [bar]                           | 10                                                    |
| Volume [I]                                     | 425                                                   |
| For tap water                                  | No                                                    |
| With fixed wall support                        | No                                                    |
| Position, vertical                             | Yes                                                   |
| Position, horizontal                           | No                                                    |
| With legs                                      | Yes                                                   |
| Nominal inner diameter, expansion connection   | 1 inch (25)                                           |
| Outer pipe diameter, expansion connection [mm] | 33                                                    |
| Max. medium temperature (continuous) [°C]      | 110                                                   |
| Connection                                     | External thread conical BSPT-R (ISO 7-1 / EN 10226-1) |
| With exchangeable membrane                     | No                                                    |
| Colour                                         | Red                                                   |
| Diameter [mm]                                  | 790                                                   |
| Height [mm]                                    | 1180                                                  |