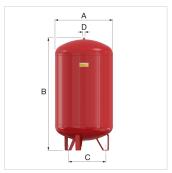

## 16071 - Flexcon Solar 425 - 3.0 bar

| Description       |          | Flexcon Solar exp.ves. 425/3,0 [10bar] |
|-------------------|----------|----------------------------------------|
| Article           |          | 16071                                  |
| Model             |          | Flexcon Solar 110 - 1000               |
| Capacity [I]      |          | 425                                    |
| Pre- charge [bar] |          | 3.0                                    |
| Dimensions        | A [mm]   | 790                                    |
|                   | B [mm]   | 1180                                   |
|                   | Ø C [mm] | 610                                    |
| Syst. conn. (D)   |          | R 1"                                   |
| Weight [kg]       |          | 84.9                                   |

## **Attributes**

| Pre-pressure [bar]                             | 3                                                     |
|------------------------------------------------|-------------------------------------------------------|
| Final pressure [bar]                           | 10                                                    |
| Volume [I]                                     | 425                                                   |
| For tap water                                  | No                                                    |
| With fixed wall support                        | No                                                    |
| Position, vertical                             | Yes                                                   |
| Position, horizontal                           | No                                                    |
| With legs                                      | Yes                                                   |
| Nominal inner diameter, expansion connection   | 1 inch (25)                                           |
| Outer pipe diameter, expansion connection [mm] | 33                                                    |
| Max. medium temperature (continuous) [°C]      | 110                                                   |
| Connection                                     | External thread conical BSPT-R (ISO 7-1 / EN 10226-1) |
| With exchangeable membrane                     | No                                                    |
| Colour                                         | Red                                                   |
| Diameter [mm]                                  | 790                                                   |
| Height [mm]                                    | 1180                                                  |