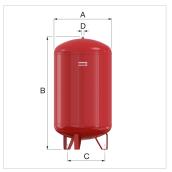

## 16423 - Flexcon 425 - 1.5 bar

| Description       |         | Flexcon exp. vessel 425/1,5 [6bar] |
|-------------------|---------|------------------------------------|
| Article           |         | 16423                              |
| Model             |         | Flexcon 110 - 1000                 |
| Capacity [I]      |         | 425                                |
| Pre- charge [bar] |         | 1.5                                |
| Dimensions        | A [mm]  | 790                                |
|                   | B [mm]  | 1180                               |
|                   | ØC [mm] | 610                                |
| Syst. conn. (D)   |         | R 1"                               |
| Weight [kg]       |         | 57.4                               |

## **Attributes**

| Pre-pressure [bar]                             | 1.5                                                   |
|------------------------------------------------|-------------------------------------------------------|
| Final pressure [bar]                           | 6                                                     |
| Volume [I]                                     | 425                                                   |
| For tap water                                  | No                                                    |
| With fixed wall support                        | No                                                    |
| Position, vertical                             | Yes                                                   |
| Position, horizontal                           | No                                                    |
| With legs                                      | Yes                                                   |
| Nominal inner diameter, expansion connection   | 1 inch (25)                                           |
| Outer pipe diameter, expansion connection [mm] | 33                                                    |
| Max. medium temperature (continuous) [°C]      | 70                                                    |
| Connection                                     | External thread conical BSPT-R (ISO 7-1 / EN 10226-1) |
| With exchangeable membrane                     | No                                                    |
| Colour                                         | Red                                                   |
| Diameter [mm]                                  | 790                                                   |
| Height [mm]                                    | 1180                                                  |