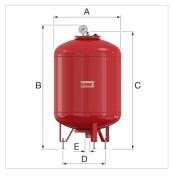

## 22007 - Flexcon M 1000 - 3.0 bar

| Description                 |          | Flexcon M exp. vessel 1000/3.0 [6 bar] |
|-----------------------------|----------|----------------------------------------|
| Article                     |          | 22007                                  |
| Model                       |          | Flexcon M                              |
| Capacity [I]                |          | 1000                                   |
| Pre- charge [bar]           |          | 3.0                                    |
| Max. working pressure [bar] |          | 6.0                                    |
| Dimensions                  | A [mm]   | 790                                    |
|                             | B [mm]   | 2404                                   |
|                             | C [mm]   | 2374                                   |
|                             | Ø D [mm] | 610                                    |
| Syst. conn. (E)             |          | G 1 1/4" M                             |
| Weight [kg]                 |          | 105                                    |

## **Attributes**

| Pre-pressure [bar]                             | 3                                              |
|------------------------------------------------|------------------------------------------------|
| Final pressure [bar]                           | 6                                              |
| Volume [I]                                     | 1000                                           |
| For tap water                                  | No                                             |
| With fixed wall support                        | No                                             |
| Position, vertical                             | Yes                                            |
| Position, horizontal                           | No                                             |
| With legs                                      | Yes                                            |
| Nominal inner diameter, expansion connection   | 1 1/4 inch (32)                                |
| Outer pipe diameter, expansion connection [mm] | 42.4                                           |
| Max. medium temperature (continuous) [°C]      | 70                                             |
| Connection                                     | External thread cylindrical BSPP-G (ISO 228-1) |
| With exchangeable membrane                     | Yes                                            |
| Colour                                         | Red                                            |
| Diameter [mm]                                  | 790                                            |
| Height [mm]                                    | 2374                                           |