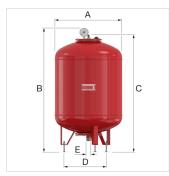

## 22011 - Flexcon M 200 - 6.0 bar

| Description                 |          | Flexcon M exp. vessel 200/6.0 [10 bar] |
|-----------------------------|----------|----------------------------------------|
| Article                     |          | 22011                                  |
| Model                       |          | Flexcon M                              |
| Capacity [I]                |          | 200                                    |
| Pre- charge [bar]           |          | 6.0                                    |
| Max. working pressure [bar] |          | 10.0                                   |
| Dimensions                  | A [mm]   | 600                                    |
|                             | B [mm]   | 1132                                   |
|                             | C [mm]   | 1106                                   |
|                             | Ø D [mm] | 360                                    |
| Syst. conn. (E)             |          | G 1 <sup>1</sup> / <sub>4</sub> " M    |
| Weight [kg]                 |          | 46                                     |

## **Attributes**

| Pre-pressure [bar]                              | 6                                              |
|-------------------------------------------------|------------------------------------------------|
| Final pressure [bar]                            | 10                                             |
| Volume [I]                                      | 200                                            |
| With fixed wall support                         | No                                             |
| Position, vertical                              | Yes                                            |
| Position, horizontal                            | No                                             |
| With legs                                       | Yes                                            |
| Nominal inner diameter,<br>expansion connection | 1 1/4 inch (32)                                |
| Outer pipe diameter, expansion connection [mm]  | 42.4                                           |
| Connection                                      | External thread cylindrical BSPP-G (ISO 228-1) |
| With exchangeable membrane                      | Yes                                            |
| Colour                                          | Red                                            |
| Diameter [mm]                                   | 600                                            |
| Height [mm]                                     | 1106                                           |