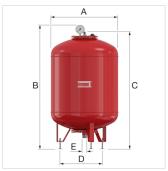

## 22012 - Flexcon M 300 - 6.0 bar

| Description                 |          | Flexcon M exp. vessel 300/6.0 [10 bar] |
|-----------------------------|----------|----------------------------------------|
| Article                     |          | 22012                                  |
| Model                       |          | Flexcon M                              |
| Capacity [I]                |          | 300                                    |
| Pre- charge [bar]           |          | 6.0                                    |
| Max. working pressure [bar] |          | 10.0                                   |
| Dimensions                  | A [mm]   | 600                                    |
|                             | B [mm]   | 1505                                   |
|                             | C [mm]   | 1475                                   |
|                             | Ø D [mm] | 450                                    |
| Syst. conn. (E)             |          | G 1 <sup>1</sup> / <sub>4</sub> " M    |
| Weight [kg]                 |          | 60                                     |

## **Attributes**

| Pre-pressure [bar]                             | 6                                              |
|------------------------------------------------|------------------------------------------------|
| Final pressure [bar]                           | 10                                             |
| Volume [I]                                     | 300                                            |
| With fixed wall support                        | No                                             |
| Position, vertical                             | Yes                                            |
| Position, horizontal                           | No                                             |
| With legs                                      | Yes                                            |
| Nominal inner diameter,                        | 1 1/4 inch (32)                                |
| expansion connection                           |                                                |
| Outer pipe diameter, expansion connection [mm] | 42.4                                           |
| Connection                                     | External thread cylindrical BSPP-G (ISO 228-1) |
| With exchangeable membrane                     | Yes                                            |
| Colour                                         | Red                                            |
| Diameter [mm]                                  | 790                                            |
| Height [mm]                                    | 1475                                           |