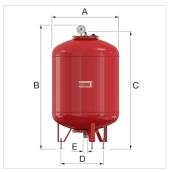

## 22108 - Flexcon M 1200 - 4.0 bar

| Description                 |          | Flexcon M 1200l/4,0 expan. vessel [6bar] |
|-----------------------------|----------|------------------------------------------|
| Article                     |          | 22108                                    |
| Model                       |          | Flexcon M                                |
| Capacity [I]                |          | 1200                                     |
| Pre- charge [bar]           |          | 4.0                                      |
| Max. working pressure [bar] |          | 6.0                                      |
| Dimensions                  | A [mm]   | 1000                                     |
|                             | B [mm]   | -                                        |
|                             | C [mm]   | 1940                                     |
|                             | Ø D [mm] | 850                                      |
| Syst. conn. (E)             |          | Rp 1 ½" *                                |
| Weight [kg]                 |          | 285                                      |

## **Attributes**

| Pre-pressure [bar]                             | 4                                                             |
|------------------------------------------------|---------------------------------------------------------------|
| Final pressure [bar]                           | 6                                                             |
| Volume [i]                                     | 1200                                                          |
| For tap water                                  | No                                                            |
| With fixed wall support                        | No                                                            |
| Position, vertical                             | Yes                                                           |
| Position, horizontal                           | No                                                            |
| With legs                                      | Yes                                                           |
| Nominal inner diameter,                        | 1 1/2 inch (40)                                               |
| expansion connection                           |                                                               |
| Outer pipe diameter, expansion connection [mm] | 1000                                                          |
| Max. medium temperature (continuous) [°C]      | 70                                                            |
| With exchangeable membrane                     | Yes                                                           |
| Colour                                         | Red                                                           |
| Connection                                     | Internal thread cylindrical<br>BSPT-Rp (ISO 7-1 / EN 10226-1) |
| Diameter [mm]                                  | 1000                                                          |
| Height [mm]                                    | 1940                                                          |