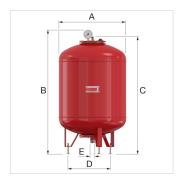

## 22109 - Flexcon M 1600 - 4.0 bar

| Description                 |          | Flexcon M 1600l/4,0 expan. vessel [6bar] |
|-----------------------------|----------|------------------------------------------|
| Article                     |          | 22109                                    |
| Model                       |          | Flexcon M                                |
| Capacity [I]                |          | 1600                                     |
| Pre- charge [bar]           |          | 4.0                                      |
| Max. working pressure [bar] |          | 6.0                                      |
| Dimensions                  | A [mm]   | 1000                                     |
|                             | B [mm]   | -                                        |
|                             | C [mm]   | 2440                                     |
|                             | Ø D [mm] | 850                                      |
| Syst. conn. (E)             |          | Rp 1 <sup>1</sup> / <sub>2</sub> " *     |
| Weight [kg]                 |          | 340                                      |

## Attributes

| Pre-pressure [bar]                             | 4                                                             |
|------------------------------------------------|---------------------------------------------------------------|
|                                                | •                                                             |
| Final pressure [bar]                           | 6                                                             |
| Volume [l]                                     | 1600                                                          |
| For tap water                                  | No                                                            |
| With fixed wall support                        | No                                                            |
| Position, vertical                             | Yes                                                           |
| Position, horizontal                           | No                                                            |
| With legs                                      | Yes                                                           |
| Nominal inner diameter,                        | 1 1/2 inch (40)                                               |
| expansion connection                           |                                                               |
| Outer pipe diameter, expansion connection [mm] | 1000                                                          |
| Max. medium temperature<br>(continuous) [°C]   | 70                                                            |
| With exchangeable membrane                     | Yes                                                           |
| Colour                                         | Red                                                           |
| Connection                                     | Internal thread cylindrical<br>BSPT-Rp (ISO 7-1 / EN 10226-1) |
| Diameter [mm]                                  | 1000                                                          |
| Height [mm]                                    | 2440                                                          |