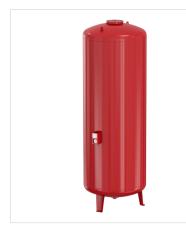

## 22109 - Flexcon M 1600 - 4.0 bar

| Description                 |          | Flexcon M 1600l/4,0 expan. vessel [6bar] |
|-----------------------------|----------|------------------------------------------|
| Article                     |          | 22109                                    |
| Model                       |          | Flexcon M                                |
| Capacity [I]                |          | 1600                                     |
| Pre- charge [bar]           |          | 4.0                                      |
| Max. working pressure [bar] |          | 6.0                                      |
| Dimensions                  | A [mm]   | 1000                                     |
|                             | B [mm]   | -                                        |
|                             | C [mm]   | 2440                                     |
|                             | Ø D [mm] | 850                                      |
| Syst. conn. (E)             |          | Rp 1 <sup>1</sup> / <sub>2</sub> " *     |
| Weight [kg]                 |          | 340                                      |

## Attributes

| Pre-pressure [bar]                             | 4                                                             |
|------------------------------------------------|---------------------------------------------------------------|
|                                                | •                                                             |
| Final pressure [bar]                           | 6                                                             |
| Volume [l]                                     | 1600                                                          |
| For tap water                                  | No                                                            |
| With fixed wall support                        | No                                                            |
| Position, vertical                             | Yes                                                           |
| Position, horizontal                           | No                                                            |
| With legs                                      | Yes                                                           |
| Nominal inner diameter,                        | 1 1/2 inch (40)                                               |
| expansion connection                           |                                                               |
| Outer pipe diameter, expansion connection [mm] | 1000                                                          |
| Max. medium temperature<br>(continuous) [°C]   | 70                                                            |
| With exchangeable membrane                     | Yes                                                           |
| Colour                                         | Red                                                           |
| Connection                                     | Internal thread cylindrical<br>BSPT-Rp (ISO 7-1 / EN 10226-1) |
| Diameter [mm]                                  | 1000                                                          |
| Height [mm]                                    | 2440                                                          |