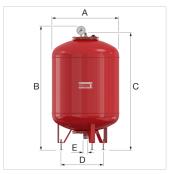

## 22110 - Flexcon M 2000 - 4.0 bar

| Description                 |          | Flexcon M 2000l/4,0 expan. vessel [6bar] |
|-----------------------------|----------|------------------------------------------|
| Article                     |          | 22110                                    |
| Model                       |          | Flexcon M                                |
| Capacity [I]                |          | 2000                                     |
| Pre- charge [bar]           |          | 4.0                                      |
| Max. working pressure [bar] |          | 6.0                                      |
| Dimensions                  | A [mm]   | 1200                                     |
|                             | B [mm]   | -                                        |
|                             | C [mm]   | 2180                                     |
|                             | Ø D [mm] | 1050                                     |
| Syst. conn. (E)             |          | Rp 2" *                                  |
| Weight [kg]                 |          | 425                                      |

## **Attributes**

| Pre-pressure [bar]                             | 3                                                             |
|------------------------------------------------|---------------------------------------------------------------|
| Final pressure [bar]                           | 6                                                             |
| Volume [I]                                     | 2000                                                          |
| For tap water                                  | No                                                            |
| With fixed wall support                        | No                                                            |
| Position, vertical                             | Yes                                                           |
| Position, horizontal                           | No                                                            |
| With legs                                      | Yes                                                           |
| Nominal inner diameter,                        | 2 inch (50)                                                   |
| expansion connection                           |                                                               |
| Outer pipe diameter, expansion connection [mm] | 1200                                                          |
| Max. medium temperature (continuous) [°C]      | 70                                                            |
| With exchangeable membrane                     | Yes                                                           |
| Colour                                         | Red                                                           |
| Connection                                     | Internal thread cylindrical<br>BSPT-Rp (ISO 7-1 / EN 10226-1) |
| Diameter [mm]                                  | 1200                                                          |
| Height [mm]                                    | 2180                                                          |