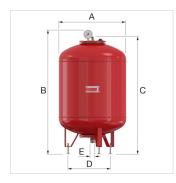

## 22118 - Flexcon M 2800 - 4.0 bar

| Description                 |          | Flexcon M 2800l/4,0 expan. vessel [6bar] |
|-----------------------------|----------|------------------------------------------|
| Article                     |          | 22118                                    |
| Model                       |          | Flexcon M                                |
| Capacity [I]                |          | 2800                                     |
| Pre- charge [bar]           |          | 4.0                                      |
| Max. working pressure [bar] |          | 6.0                                      |
| Dimensions                  | A [mm]   | 1200                                     |
|                             | B [mm]   | -                                        |
|                             | C [mm]   | 2780                                     |
|                             | Ø D [mm] | 1050                                     |
| Syst. conn. (E)             |          | Rp 2 <sup>1</sup> / <sub>2</sub> " *     |
| Weight [kg]                 |          | 510                                      |

## Attributes

| Pre-pressure [bar]                             | 4                                                             |
|------------------------------------------------|---------------------------------------------------------------|
| Final pressure [bar]                           | 6                                                             |
| Volume [I]                                     | 2800                                                          |
| For tap water                                  | No                                                            |
| With fixed wall support                        | No                                                            |
| Position, vertical                             | Yes                                                           |
| Position, horizontal                           | No                                                            |
| With legs                                      | Yes                                                           |
| Nominal inner diameter,                        | 2 1/2 inch (65)                                               |
| expansion connection                           |                                                               |
| Outer pipe diameter, expansion connection [mm] | 1500                                                          |
| Max. medium temperature<br>(continuous) [°C]   | 70                                                            |
| With exchangeable membrane                     | Yes                                                           |
| Colour                                         | Red                                                           |
| Connection                                     | Internal thread cylindrical<br>BSPT-Rp (ISO 7-1 / EN 10226-1) |
| Diameter [mm]                                  | 1200                                                          |
| Height [mm]                                    | 2780                                                          |