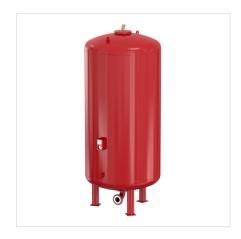

## 22154 - Flexcon M 8000 - 6.0 bar

| Description                 |          | Flexcon M 8000l/6,0 exp. vessel [10bar] |
|-----------------------------|----------|-----------------------------------------|
| Article                     |          | 22154                                   |
| Model                       |          | Flexcon M                               |
| Capacity [I]                |          | 8000                                    |
| Pre- charge [bar]           |          | 6.0                                     |
| Max. working pressure [bar] |          | 10.0                                    |
| Dimensions                  | A [mm]   | 1500                                    |
|                             | B [mm]   | -                                       |
|                             | C [mm]   | 5090                                    |
|                             | Ø D [mm] | 1142                                    |
| Syst. conn. (E)             |          | DN 100 **                               |
| Weight [kg]                 |          | 2140                                    |

## **Attributes**

| Pre-pressure [bar]                             | 6      |
|------------------------------------------------|--------|
| Final pressure [bar]                           | 10     |
| Volume [I]                                     | 8000   |
| For tap water                                  | No     |
| With fixed wall support                        | No     |
| Position, vertical                             | Yes    |
| Position, horizontal                           | No     |
| With legs                                      | Yes    |
| Nominal inner diameter, expansion connection   | DN 100 |
| Outer pipe diameter, expansion connection [mm] | 1500   |
| Max. medium temperature (continuous) [°C]      | 70     |
| Connection                                     | Flange |
| With exchangeable membrane                     | Yes    |
| Flange compression class                       | PN 16  |
| Colour                                         | Red    |
| Diameter [mm]                                  | 1500   |
| Height [mm]                                    | 5090   |