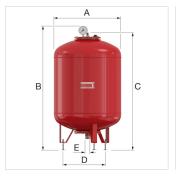

## 22154 - Flexcon M 8000 - 6.0 bar

| Description                 |          | Flexcon M 8000l/6,0 exp. vessel [10bar] |
|-----------------------------|----------|-----------------------------------------|
| Article                     |          | 22154                                   |
| Model                       |          | Flexcon M                               |
| Capacity [I]                |          | 8000                                    |
| Pre- charge [bar]           |          | 6.0                                     |
| Max. working pressure [bar] |          | 10.0                                    |
| Dimensions                  | A [mm]   | 1500                                    |
|                             | B [mm]   | -                                       |
|                             | C [mm]   | 5090                                    |
|                             | Ø D [mm] | 1142                                    |
| Syst. conn. (E)             |          | DN 100 **                               |
| Weight [kg]                 |          | 2140                                    |

## **Attributes**

| Pre-pressure [bar]                             | 6      |
|------------------------------------------------|--------|
| Final pressure [bar]                           | 10     |
| Volume [I]                                     | 8000   |
| For tap water                                  | No     |
| With fixed wall support                        | No     |
| Position, vertical                             | Yes    |
| Position, horizontal                           | No     |
| With legs                                      | Yes    |
| Nominal inner diameter, expansion connection   | DN 100 |
| Outer pipe diameter, expansion connection [mm] | 1500   |
| Max. medium temperature (continuous) [°C]      | 70     |
| Connection                                     | Flange |
| With exchangeable membrane                     | Yes    |
| Flange compression class                       | PN 16  |
| Colour                                         | Red    |
| Diameter [mm]                                  | 1500   |
| Height [mm]                                    | 5090   |