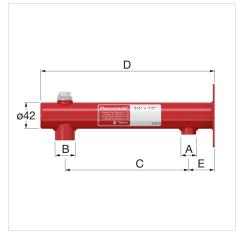

## **Technical Specifications**

- Equipped with a wall plate with two slots for accurate wall mounting.
- Supplied with a ½" radiator cap plus manual deaerator.

| Description |        | Flexconsole 3/4 white            |
|-------------|--------|----------------------------------|
| Order Code  |        | 27989                            |
| GTIN        |        | 08712874279896                   |
| Model       |        | Flexconsole ¾                    |
| Connection  | Α      | Rp <sup>1</sup> / <sub>2</sub> " |
|             | В      | Rp <sup>3</sup> / <sub>4</sub> " |
| Dimensions  | C [mm] | 195                              |
|             | D [mm] | 275                              |
|             | E [mm] | 41                               |

## **Attributes**

| With automatic de-aerator                 | No                                                |
|-------------------------------------------|---------------------------------------------------|
| With pressure gauge                       | No                                                |
| With pressure relief valve                | No                                                |
| With rapid coupling                       | No                                                |
| Thread connection central heating         | Internal thread cylindrical<br>BSPP-G (ISO 228-1) |
| Thread connection, tank                   | Internal thread cylindrical<br>BSPP-G (ISO 228-1) |
| Size of central heating thread connection | 1/2 inch                                          |
| Size of tank thread connection            | 3/4 inch                                          |
| Length of support arm [mm]                | 275                                               |
| Centre distance, connections 1            | 195                                               |