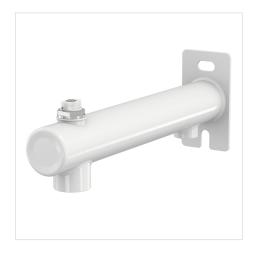

For mounting Flexcon expansion vessels (2 - 25 litres) to a wall. With the Flexconsole the Flexcon vessel is set up vertically fitted to the water connection with the water nipple fitted on the 3/4" connection of the console and the expansion pipe fitted to the 1/2" connection.