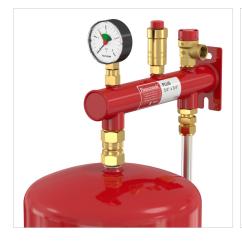

A complete product for hanging expansion vessels up to 25 litres attached to the water supply and to the wall. As the conventional Flexconsole but including accessories.

### **Technical Specifications**

Supplied with:

Flexcon pressure gauge (0 - 4 bar) with shut off valve, Flexvent <sup>3</sup>/<sub>8</sub> floatvent with shut off valve, Safety valve ½" (set pressure: 3 bar), Flexfast quick-release coupling, Fixing set.

#### **Attributes**

| Tank size                                 | 2 - 25 l                                          |
|-------------------------------------------|---------------------------------------------------|
| With automatic de-aerator                 | Yes                                               |
| With pressure gauge                       | Yes                                               |
| With pressure relief valve                | Yes                                               |
| Built-in pressure relief valve            | No                                                |
| With rapid coupling                       | Yes                                               |
| Thread connection central heating         | Internal thread cylindrical<br>BSPP-G (ISO 228-1) |
| Thread connection, tank                   | Internal thread cylindrical<br>BSPP-G (ISO 228-1) |
| Size of central heating thread connection | 3/4 inch                                          |
| Size of tank thread connection            | 3/4 inch                                          |
| Length of support arm                     | 275 Millimetre                                    |
| Centre distance, connections 1 and 2      | 195 Millimetre                                    |