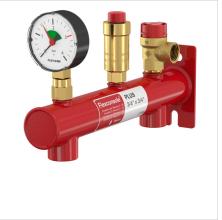

### **Technical Specifications**

Supplied with:

Flexcon pressure gauge (0 - 4 bar) with shut off valve, Flexvent <sup>3</sup>/<sub>8</sub> floatvent with shut off valve, Safety valve ½" (set pressure: 3 bar), Flexfast quick-release coupling, Fixing set.

| Description |        | Flexconsole Plus 3/4 exp.vessel 8-25L |
|-------------|--------|---------------------------------------|
| Order Code  |        | 27996                                 |
| GTIN        |        | 08712874279964                        |
| Model       |        | <u>Flexconsole Plus</u>               |
| Connection  | A      | Rp <sup>3</sup> / <sub>4</sub> "      |
|             | В      | Rp <sup>3</sup> / <sub>4</sub> "      |
| Dimensions  | C [mm] | 234                                   |
|             | D [mm] | 275                                   |
|             | E [mm] | 41                                    |
|             | F [mm] | 236                                   |
|             | G [mm] | 130                                   |
|             | H [mm] | 50                                    |

#### **Attributes**

| Tank size                                 | 2 - 25 l                                          |
|-------------------------------------------|---------------------------------------------------|
| With automatic de-aerator                 | Yes                                               |
| With pressure gauge                       | Yes                                               |
| With pressure relief valve                | Yes                                               |
| Built-in pressure relief valve            | No                                                |
| With rapid coupling                       | Yes                                               |
| Thread connection central heating         | Internal thread cylindrical<br>BSPP-G (ISO 228-1) |
| Thread connection, tank                   | Internal thread cylindrical<br>BSPP-G (ISO 228-1) |
| Size of central heating thread connection | 3/4 inch                                          |
| Size of tank thread connection            | 3/4 inch                                          |
| Length of support arm                     | 275 Millimetre                                    |
| Centre distance, connections 1 and 2      | 195 Millimetre                                    |