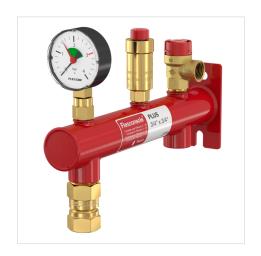

### **Technical Specifications**

Supplied with:

Flexcon pressure gauge (0 - 4 bar) with shut off valve, Flexvent <sup>3</sup>/<sub>8</sub> floatvent with shut off valve, Safety valve ½" (set pressure: 3 bar), Flexfast quick-release coupling, Fixing set.

| Description |        | Flexconsole Plus 3/4 exp.vessel 8-25L |
|-------------|--------|---------------------------------------|
| Order Code  |        | 27996                                 |
| GTIN        |        | 08712874279964                        |
| Model       |        | <u>Flexconsole Plus</u>               |
| Connection  | A      | Rp <sup>3</sup> / <sub>4</sub> "      |
|             | В      | Rp <sup>3</sup> / <sub>4</sub> "      |
| Dimensions  | C [mm] | 234                                   |
|             | D [mm] | 275                                   |
|             | E [mm] | 41                                    |
|             | F [mm] | 236                                   |
|             | G [mm] | 130                                   |
|             | H [mm] | 50                                    |

#### **Attributes**

| Tank size                                 | 2 - 25 l                                          |
|-------------------------------------------|---------------------------------------------------|
| With automatic de-aerator                 | Yes                                               |
| With pressure gauge                       | Yes                                               |
| With pressure relief valve                | Yes                                               |
| Built-in pressure relief valve            | No                                                |
| With rapid coupling                       | Yes                                               |
| Thread connection central heating         | Internal thread cylindrical<br>BSPP-G (ISO 228-1) |
| Thread connection, tank                   | Internal thread cylindrical<br>BSPP-G (ISO 228-1) |
| Size of central heating thread connection | 3/4 inch                                          |
| Size of tank thread connection            | 3/4 inch                                          |
| Length of support arm                     | 275 Millimetre                                    |
| Centre distance, connections 1 and 2      | 195 Millimetre                                    |