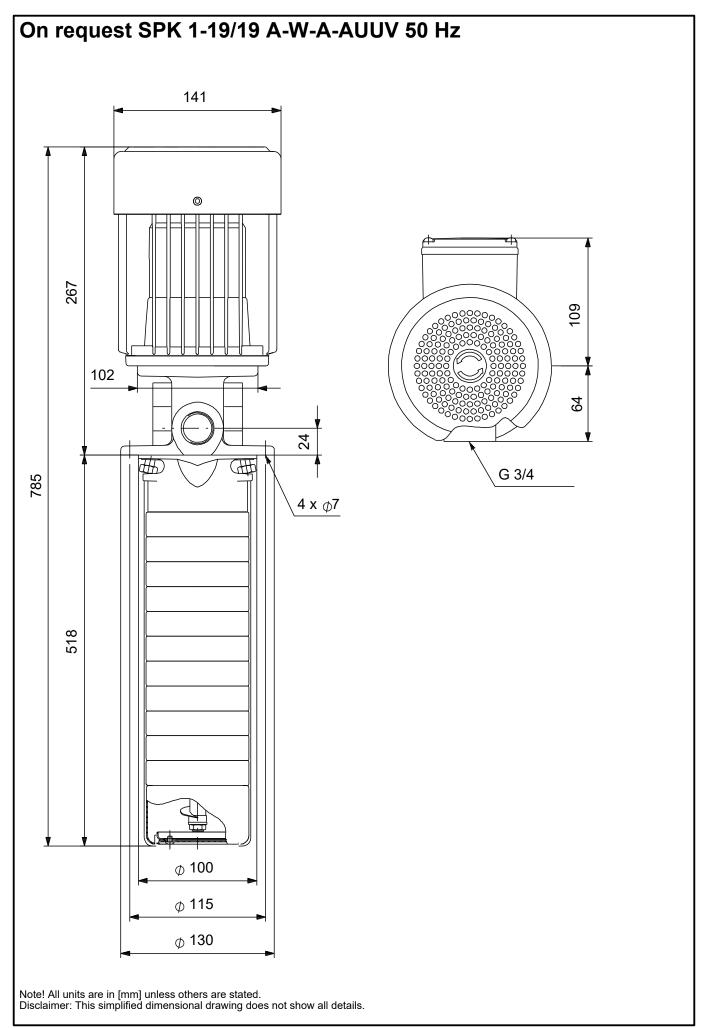

The motor is a 3-phase AC motor.

Immersion depth: 518 mm

Liquid:

Pumped liquid: Water
Liquid temperature range: -10 .. 90 °C
Selected liquid temperature: 20 °C
Density: 998.2 kg/m³

Technical:

Pump speed on which pump data are based: 2873 rpm

DIN W.-Nr. 1.4301

**AISI 304** 

Installation:

t max amb: 60 °C Pipe connection: G 3/4 Flange size for motor: FT85

Electrical data:

Motor type: 71A
IE Efficiency class: IE3
Rated power - P2: 0.37 kW
Power (P2) required by pump: 0.37 kW
Mains frequency: 50 Hz