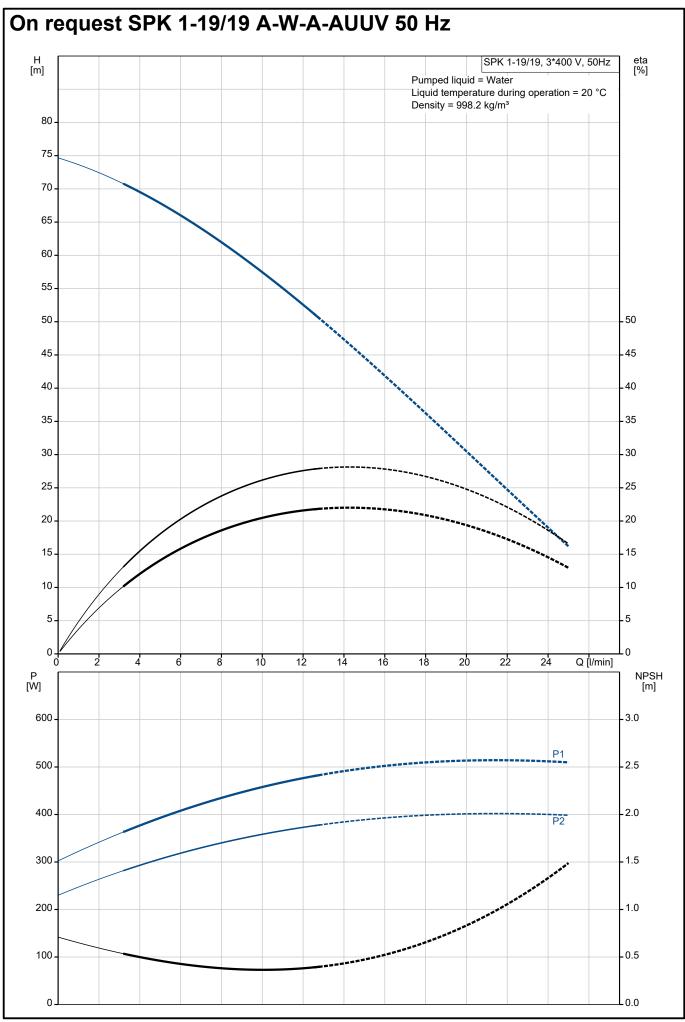

The motor is a 3-phase AC motor.

Immersion depth: 518 mm

Liquid:

Pumped liquid: Water
Liquid temperature range: -10 .. 90 °C
Selected liquid temperature: 20 °C
Density: 998.2 kg/m³

Technical:

Pump speed on which pump data are based: 2873 rpm

Rated flow: 16.7 l/min Rated head: 44.5 m
Primary shaft seal: AUUV

Curve tolerance: ISO9906:2012 3B Drain holes: Open drain hole

Materials:

Pump head: Cast iron

EN-GJL-200 ASTM 25B

Impeller: Stainless steel