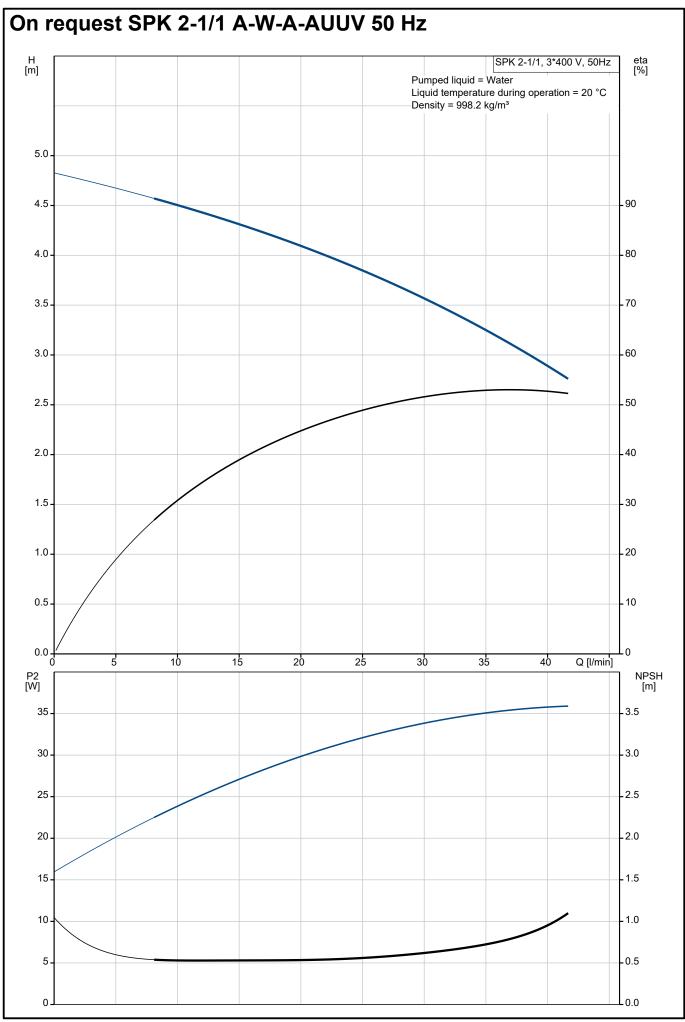

The motor is a 3-phase AC motor.

Immersion depth: 140 mm

Liquid:

Pumped liquid: Water
Liquid temperature range: -10 .. 90 °C
Selected liquid temperature: 20 °C
Density: 998.2 kg/m³

Technical:

Pump speed on which pump data are based: 2800 rpm

Rated flow: 33.3 l/min
Rated head: 3.6 m
Primary shaft seal: AUUV

Curve tolerance: ISO9906:2012 3B Drain holes: Open drain hole

Materials:

Pump head: Cast iron

EN-GJL-200 ASTM 25B

Impeller: Stainless steel