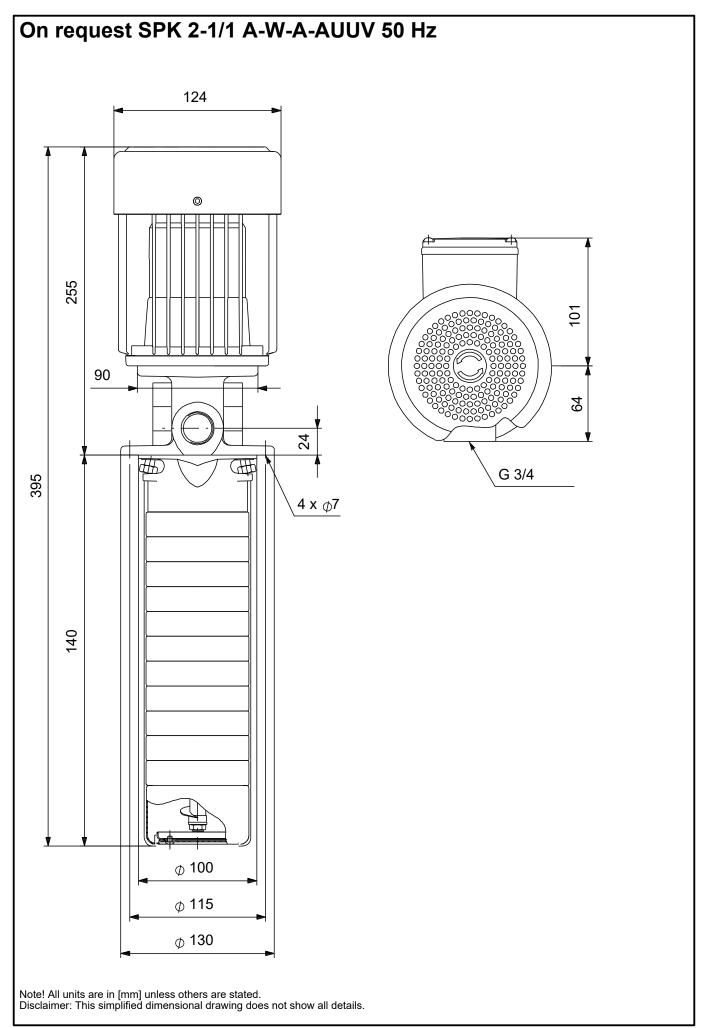

The motor is a 3-phase AC motor.

Immersion depth: 140 mm

Liquid:

Pumped liquid: Water
Liquid temperature range: -10 .. 90 °C
Selected liquid temperature: 20 °C
Density: 998.2 kg/m³

Technical:

Pump speed on which pump data are based: 2800 rpm