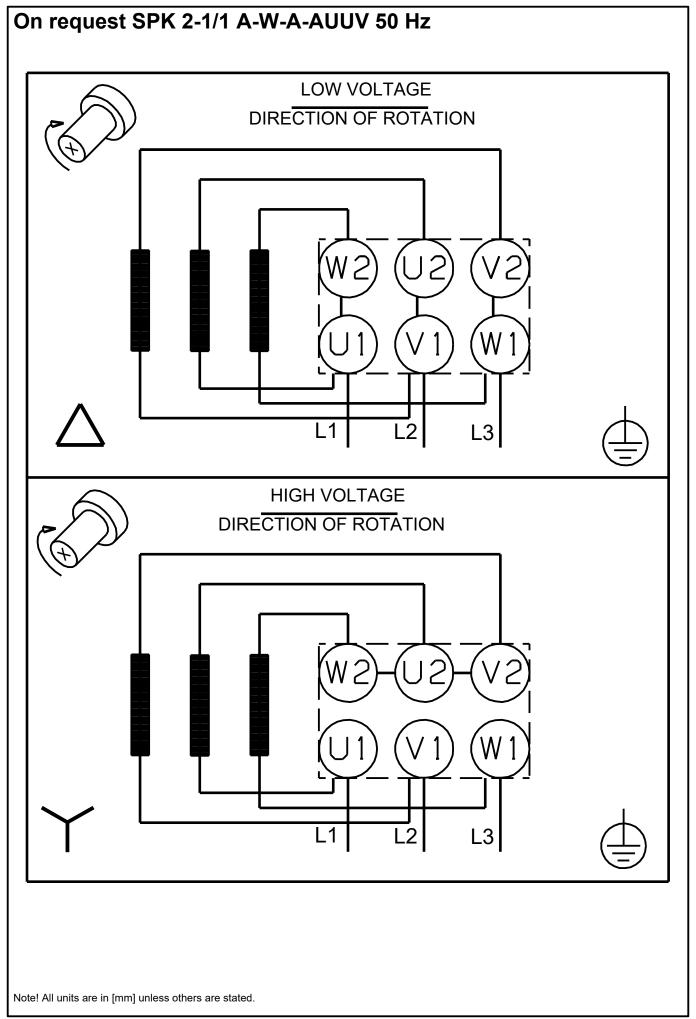

Rated voltage: 3 x 220-240D/380-415Y V

 Rated current:
 0.31/0.18 A

 Cos phi - power factor:
 0.79-0.72

 Rated speed:
 2800-2850 rpm

Number of poles: 2 Enclosure class (IEC 34-5): IP55

| Qty. | Description                           |          |
|------|---------------------------------------|----------|
| 1    | Insulation class (IEC 85):            | F        |
| .    | Motor No:                             | 81602310 |
|      |                                       |          |
|      | Others:                               |          |
|      | Minimum efficiency index, MEI ≥:      | N/A      |
|      | Net weight:                           | 9.3 kg   |
|      | Gross weight:                         | 10.6 kg  |
|      | Country of origin: Custom tariff no.: | HU       |
|      | Custom tariff no.:                    | 84137075 |
|      |                                       |          |
|      |                                       |          |
|      |                                       |          |
|      |                                       |          |
|      |                                       |          |
|      |                                       |          |
|      |                                       |          |
|      |                                       |          |
|      |                                       |          |
|      |                                       |          |
|      |                                       |          |
|      |                                       |          |
|      |                                       |          |
|      |                                       |          |
|      |                                       |          |
|      |                                       |          |
|      |                                       |          |
|      |                                       |          |
|      |                                       |          |
|      |                                       |          |
|      |                                       |          |
|      |                                       |          |
|      |                                       |          |
|      |                                       |          |
|      |                                       |          |
|      |                                       |          |
|      |                                       |          |
|      |                                       |          |
|      |                                       |          |
|      |                                       |          |
|      |                                       |          |
|      |                                       |          |
|      |                                       |          |
|      |                                       |          |
|      |                                       |          |
|      |                                       |          |
|      |                                       |          |
|      |                                       |          |
|      |                                       |          |
|      |                                       |          |
|      |                                       |          |
|      |                                       |          |
|      |                                       |          |
|      |                                       |          |
|      |                                       |          |
|      |                                       |          |
|      |                                       |          |
|      |                                       |          |
|      |                                       |          |
|      |                                       |          |
|      |                                       |          |
|      |                                       |          |