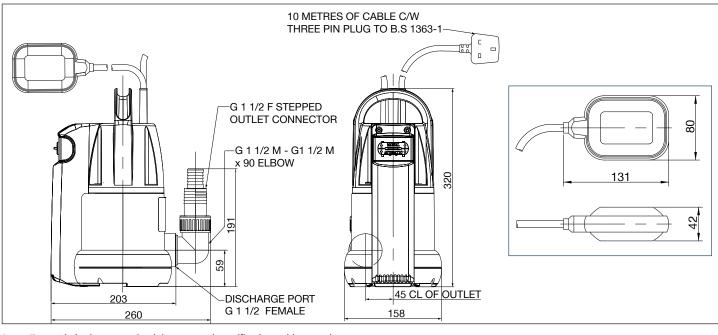

### www.stuart-turner.co.uk

| Pump Model  |                                             | Supersub 230A<br>50 Hz<br>46540                |
|-------------|---------------------------------------------|------------------------------------------------|
| General     | Guarantee                                   | 1 years                                        |
|             | Approvals                                   | CE                                             |
| Features    | Pump type                                   | Submersible                                    |
|             | Pump control                                | Float switch                                   |
|             | Carry handle                                | $\checkmark$                                   |
|             | Automatic float switch                      | ✓                                              |
|             | Noise                                       | 35 dB(A)                                       |
| Materials   | Pump body                                   | Polypropylene                                  |
|             | Impeller                                    | Plastic                                        |
|             | Pump mechanical seal                        | Double lip                                     |
| Performance | Maximum head (closed valve)                 | 8.3 metres                                     |
|             | Performance @ 50 l/min                      | 6.9 metres                                     |
|             | Performance @ 100 l/min                     | 5.4 metres                                     |
|             | Maximum flow                                | 230 l/min                                      |
|             | Minimum immersion depth                     | 90 mm                                          |
|             | Maximum immersion depth                     | 7 metres                                       |
|             | Suction to remaining depth – automatic mode | 90 mm                                          |
|             | Maximum suspended particle size             | 5 mm                                           |
|             | Min / Max water temperature**               | Min 4 °C / Max 35 °C                           |
| Connections | Pump connections – outlet                   | G 1½ female                                    |
|             | Hose connector                              | G 1 male x G 1½ female x 25 or 32 mm bore hose |
| Motor       | Туре                                        | Induction (thermal trip / auto reset)          |
|             | Duty rating                                 | Continuous (S1)                                |
| Electrical  | Power supply / phase / frequency            | 230 V a.c. / 1 / 50 Hz                         |
|             | Power consumption                           | 466 Watts                                      |
|             | Current (full load)                         | 2.1 Amps                                       |
|             | Fuse rating                                 | 5 Amps                                         |
|             | Power cable (pre-wired)                     | 10 metres                                      |
| Physical    | Enclosure protection                        | IPX8                                           |
|             | Width                                       | 260 mm                                         |
|             | Depth                                       | 158 mm                                         |
|             | Height (excluding hoses)                    | 320 mm                                         |
|             | Weight (including fittings)                 | 5.3 Kg                                         |
| Optional    | Lay flat hose 32 mm x 5 m                   | Pt No 19965                                    |
| accessories | Lay flat hose 32 mm x 10 m                  | Pt No 19966                                    |
|             | Lay flat hose 32 mm x 15 m                  | Pt No 20363                                    |