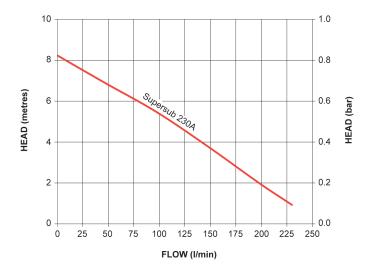

### www.stuart-turner.co.uk

| Pump Model  |                                             | Supersub 230A<br>50 Hz<br>46540                |
|-------------|---------------------------------------------|------------------------------------------------|
| General     | Guarantee                                   | 1 years                                        |
|             | Approvals                                   | CE                                             |
| Features    | Pump type                                   | Submersible                                    |
|             | Pump control                                | Float switch                                   |
|             | Carry handle                                | $\checkmark$                                   |
|             | Automatic float switch                      | ✓                                              |
|             | Noise                                       | 35 dB(A)                                       |
| Materials   | Pump body                                   | Polypropylene                                  |
|             | Impeller                                    | Plastic                                        |
|             | Pump mechanical seal                        | Double lip                                     |
| Performance | Maximum head (closed valve)                 | 8.3 metres                                     |
|             | Performance @ 50 l/min                      | 6.9 metres                                     |
|             | Performance @ 100 l/min                     | 5.4 metres                                     |
|             | Maximum flow                                | 230 l/min                                      |
|             | Minimum immersion depth                     | 90 mm                                          |
|             | Maximum immersion depth                     | 7 metres                                       |
|             | Suction to remaining depth – automatic mode | 90 mm                                          |
|             | Maximum suspended particle size             | 5 mm                                           |
|             | Min / Max water temperature**               | Min 4 °C / Max 35 °C                           |
| Connections | Pump connections – outlet                   | G 1½ female                                    |
|             | Hose connector                              | G 1 male x G 1½ female x 25 or 32 mm bore hose |
| Motor       | Туре                                        | Induction (thermal trip / auto reset)          |
|             | Duty rating                                 | Continuous (S1)                                |
| Electrical  | Power supply / phase / frequency            | 230 V a.c. / 1 / 50 Hz                         |
|             | Power consumption                           | 466 Watts                                      |
|             | Current (full load)                         | 2.1 Amps                                       |
|             | Fuse rating                                 | 5 Amps                                         |
|             | Power cable (pre-wired)                     | 10 metres                                      |
| Physical    | Enclosure protection                        | IPX8                                           |
|             | Width                                       | 260 mm                                         |
|             | Depth                                       | 158 mm                                         |
|             | Height (excluding hoses)                    | 320 mm                                         |
|             | Weight (including fittings)                 | 5.3 Kg                                         |
| Optional    | Lay flat hose 32 mm x 5 m                   | Pt No 19965                                    |
| accessories | Lay flat hose 32 mm x 10 m                  | Pt No 19966                                    |
|             | Lay flat hose 32 mm x 15 m                  | Pt No 20363                                    |