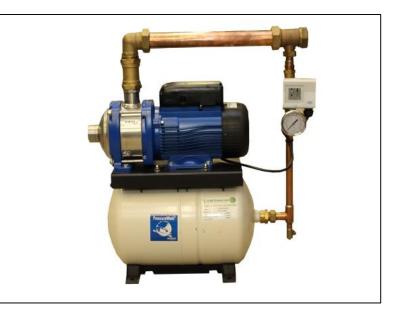

## DOMESTIC FIXED SPEED-10HM02S-400V

| COMPONENT        | MATERIAL            |  |
|------------------|---------------------|--|
| PUMP BODY        | STAINLESS STEEL     |  |
| IMPELLER         | STAINLESS STEEL     |  |
| DIFFUSER         | STAINLESS STEEL     |  |
| SHAFT            | STAINLESS STEEL     |  |
| ADAPTER          | ALUMINIUM           |  |
| SEAL HOUSING     | STAINLESS STEEL     |  |
| FILL/DRAIN PLUGS | NICKEL-PLATED BRASS |  |
| WEAR RING        | TECHNOPOLYMER       |  |
| BOLTS AND SCREWS | STAINLESS STEEL     |  |

## **TECHNICAL DATA**

| VOLTAGE   | 400 V   | MAX PRESSURE      | 10 BAR            |
|-----------|---------|-------------------|-------------------|
| FREQUENCY | 50 Hz   | MAX TEMPERATURE   | 40 °C             |
| POWER     | 0.75 kW | PROTECTION RATING | IP55              |
| FLC       | 2.96 A  | PART CODE         | 5050-10HM02S-FS/3 |