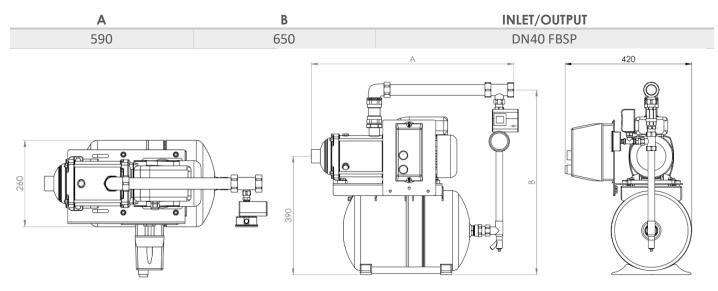

## DIMENSIONS

SPECIALITIES Pumps • Booster Sets • Pressurisation • Heating • Cold Water • Heat Exchangers • Service / Repair • Pressure Vessels • Pump Accessories

**GM Treble Ltd** New Street, Parkfields, Wolverhampton. WV4 6AN

Tel: +44 (0)1902 333 111 Fax: +44(0)1902 340 941 www.gmtreble.co.uk Email: sales@gmtreble.co.uk