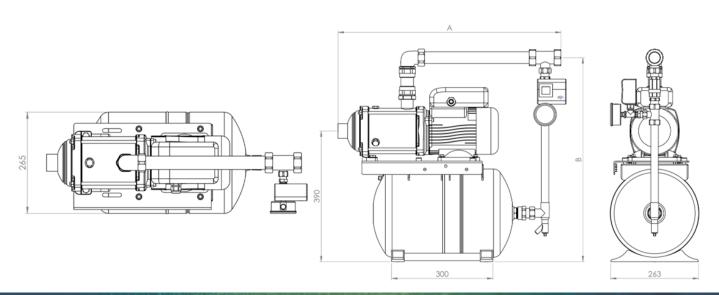

## **DIMENSIONS**

| Α   | В   | INLET/OUTPUT |  |
|-----|-----|--------------|--|
| 590 | 650 | DN40 FBSP    |  |

SPECIALITIES Pumps Booster Sets Pressurisation Heating Cold Water Heat Exchangers Service / Repair Pressure Vessels Pump Accessories