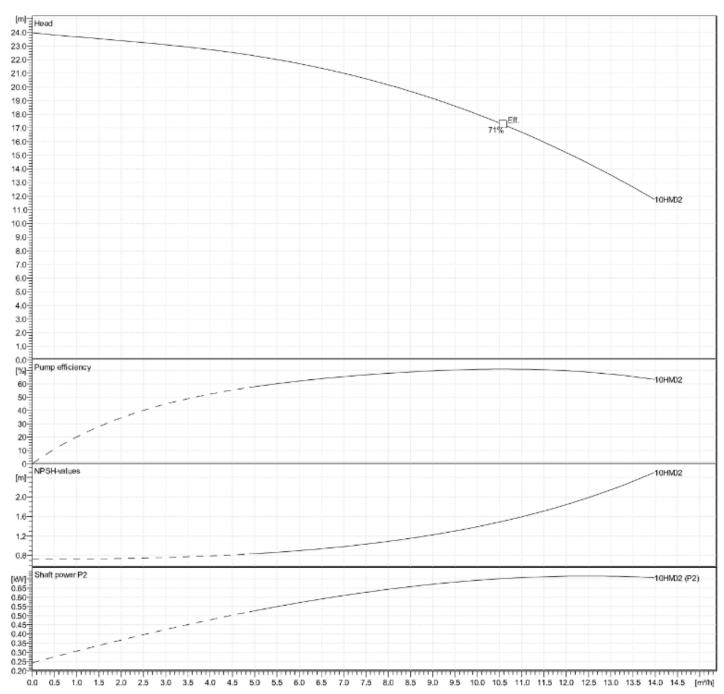

| STAINLESS STEEL     |
| FILL/DRAIN PLUGS        | NICKEL-PLATED BRASS |
| WEAR RING               | TECHNOPOLYMER       |
| <b>BOLTS AND SCREWS</b> | STAINLESS STEEL     |



## **TECHNICAL DATA**

| VOLTAGE   | 230 V  | MAX PRESSURE      | 10 BAR            |
|-----------|--------|-------------------|-------------------|
| FREQUENCY | 50 Hz  | MAX TEMPERATURE   | 40 °C             |
| POWER     | 1.1 kW | PROTECTION RATING | IP55              |
| FLC       | 6.88 A | PART CODE         | 5050-10HM02S-FS/1 |

## **DIMENSIONS**

| Α   | В   | INLET/OUTPUT |  |
|-----|-----|--------------|--|
| 590 | 650 | DN40 FBSP    |  |



SPECIALITIES Pumps Booster Sets Pressurisation Heating Cold Water Heat Exchangers Service / Repair Pressure Vessels Pump Accessories





## **PERFORMANCE CURVE**