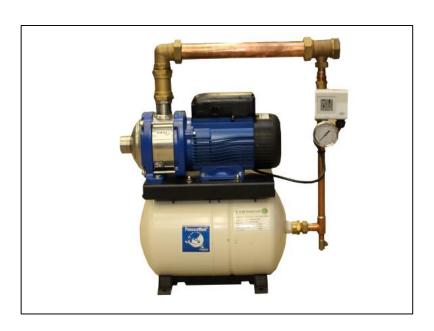

## **DOMESTIC FIXED SPEED-10HM02S-230V**

| COMPONENT               | MATERIAL            |
|-------------------------|---------------------|
| PUMP BODY               | STAINLESS STEEL     |
| IMPELLER                | STAINLESS STEEL     |
| DIFFUSER                | STAINLESS STEEL     |
| SHAFT                   | STAINLESS STEEL     |
| ADAPTER                 | ALUMINIUM           |
| SEAL HOUSING            | STAINLESS STEEL     |
| FILL/DRAIN PLUGS        | NICKEL-PLATED BRASS |
| WEAR RING               | TECHNOPOLYMER       |
| <b>BOLTS AND SCREWS</b> | STAINLESS STEEL     |