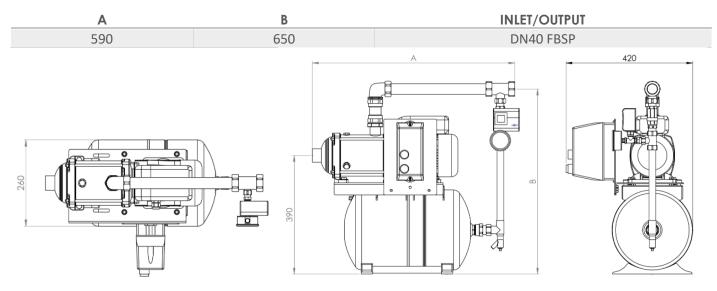

## DIMENSIONS

SPECIALITIES Pumps • Booster Sets • Pressurisation • Heating • Cold Water • Heat Exchangers • Service / Repair • Pressure Vessels • Pump Accessories

**GM Treble Ltd** New Street, Parkfields, Wolverhampton. WV4 6AN

Tel: +44 (0)1902 333 111 Fax: +44(0)1902 340 941 www.gmtreble.co.uk Email: sales@gmtreble.co.uk