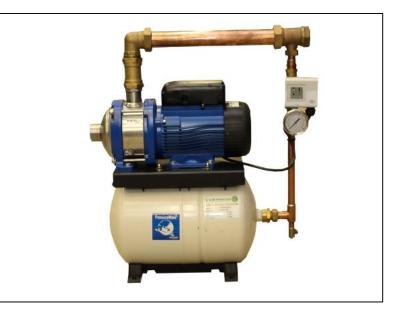

## DOMESTIC FIXED SPEED-10HM03P-400V

| COMPONENT        | MATERIAL            |
|------------------|---------------------|
| PUMP BODY        | STAINLESS STEEL     |
| IMPELLER         | TECHNOPOLYMER NORYL |
| DIFFUSER         | STAINLESS STEEL     |
| SHAFT            | STAINLESS STEEL     |
| ADAPTER          | ALUMINIUM           |
| SEAL HOUSING     | STAINLESS STEEL     |
| FILL/DRAIN PLUGS | NICKEL-PLATED BRASS |
| WEAR RING        | TECHNOPOLYMER       |
| BOLTS AND SCREWS | STAINLESS STEEL     |

## **TECHNICAL DATA**

| VOLTAGE   | 400 V  | MAX PRESSURE      | 10 BAR            |
|-----------|--------|-------------------|-------------------|
| FREQUENCY | 50 Hz  | MAX TEMPERATURE   | 40 °C             |
| POWER     | 1.5 kW | PROTECTION RATING | IP55              |
| FLC       | 5.56 A | PART CODE         | 5050-10HM03P-FS/3 |