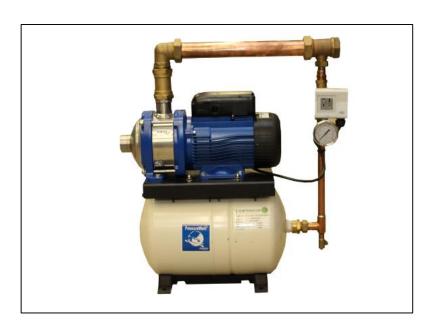

## **DOMESTIC FIXED SPEED-10HM03S-230V**

| COMPONENT               | MATERIAL            |
|-------------------------|---------------------|
| PUMP BODY               | STAINLESS STEEL     |
| IMPELLER                | STAINLESS STEEL     |
| DIFFUSER                | STAINLESS STEEL     |
| SHAFT                   | STAINLESS STEEL     |
| ADAPTER                 | ALUMINIUM           |
| SEAL HOUSING            | STAINLESS STEEL     |
| FILL/DRAIN PLUGS        | NICKEL-PLATED BRASS |
| WEAR RING               | TECHNOPOLYMER       |
| <b>BOLTS AND SCREWS</b> | STAINLESS STEEL     |