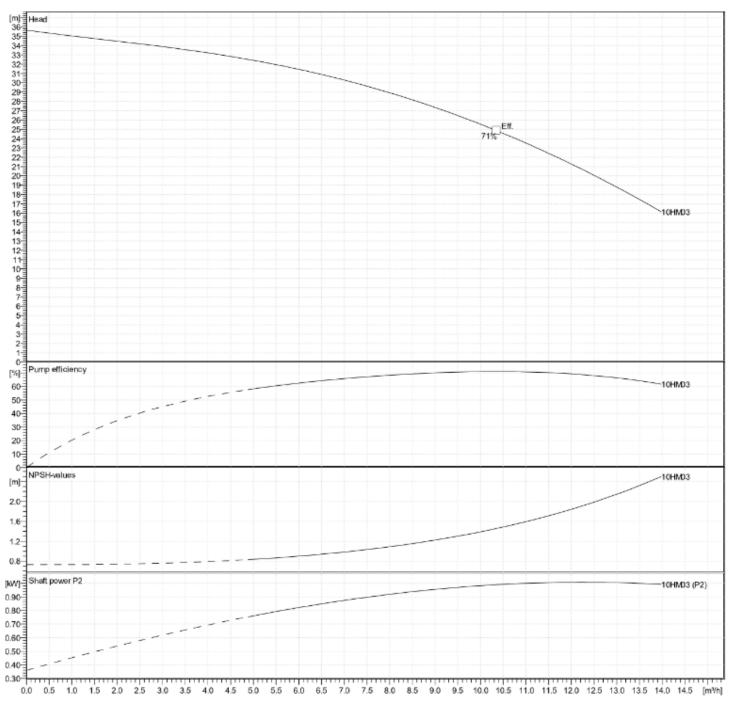

STAINLESS STEEL     |
| ADAPTER                 | ALUMINIUM           |
| SEAL HOUSING            | STAINLESS STEEL     |
| FILL/DRAIN PLUGS        | NICKEL-PLATED BRASS |
| WEAR RING               | TECHNOPOLYMER       |
| <b>BOLTS AND SCREWS</b> | STAINLESS STEEL     |



## **TECHNICAL DATA**

| VOLTAGE   | 230 V  | MAX PRESSURE      | 10 BAR            |
|-----------|--------|-------------------|-------------------|
| FREQUENCY | 50 Hz  | MAX TEMPERATURE   | 40 °C             |
| POWER     | 1.1 kW | PROTECTION RATING | IP55              |
| FLC       | 6.88 A | PART CODE         | 5050-10HM03S-FS/1 |

## **DIMENSIONS**



SPECIALITIES Pumps Booster Sets Pressurisation Heating Cold Water Heat Exchangers Service / Repair Pressure Vessels Pump Accessories





## **PERFORMANCE CURVE**