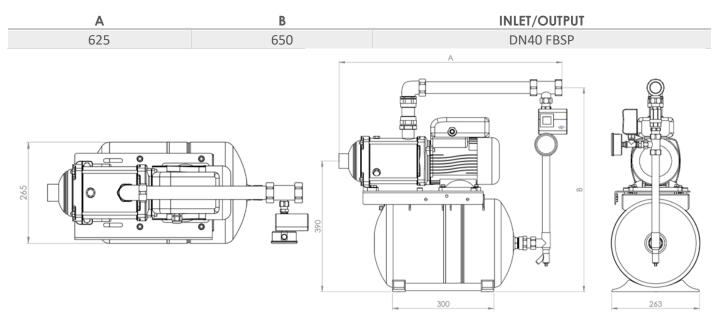

## DIMENSIONS

SPECIALITIES Pumps · Booster Sets · Pressurisation · Heating · Cold Water · Heat Exchangers · Service / Repair · Pressure Vessels · Pump Accessories

**GM Treble Ltd** New Street, Parkfields, Wolverhampton. WV4 6AN

Tel: +44 (0)1902 333 111 Fax: +44(0)1902 340 941 www.gmtreble.co.uk Email: sales@gmtreble.co.uk