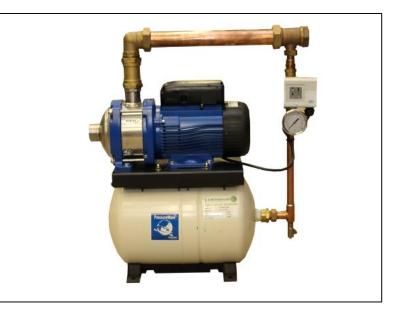

## DOMESTIC FIXED SPEED-10HM04P-230V

| COMPONENT        | MATERIAL            |
|------------------|---------------------|
| PUMP BODY        | STAINLESS STEEL     |
| IMPELLER         | TECHNOPOLYMER NORYL |
| DIFFUSER         | STAINLESS STEEL     |
| SHAFT            | STAINLESS STEEL     |
| ADAPTER          | ALUMINIUM           |
| SEAL HOUSING     | STAINLESS STEEL     |
| FILL/DRAIN PLUGS | NICKEL-PLATED BRASS |
| WEAR RING        | TECHNOPOLYMER       |
| BOLTS AND SCREWS | STAINLESS STEEL     |

## **TECHNICAL DATA**

| VOLTAGE   | 230 V  | MAX PRESSURE      | 10 BAR            |
|-----------|--------|-------------------|-------------------|
| FREQUENCY | 50 Hz  | MAX TEMPERATURE   | 40 °C             |
| POWER     | 2.2 kW | PROTECTION RATING | IP55              |
| FLC       | 12.5 A | PART CODE         | 5050-10HM04P-FS/1 |