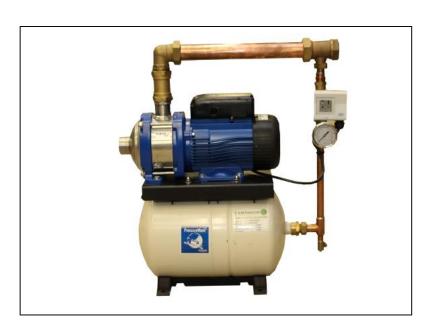

## **DOMESTIC FIXED SPEED-10HM04S-230V**

| COMPONENT               | MATERIAL            |
|-------------------------|---------------------|
| PUMP BODY               | STAINLESS STEEL     |
| IMPELLER                | STAINLESS STEEL     |
| DIFFUSER                | STAINLESS STEEL     |
| SHAFT                   | STAINLESS STEEL     |
| ADAPTER                 | ALUMINIUM           |
| SEAL HOUSING            | STAINLESS STEEL     |
| FILL/DRAIN PLUGS        | NICKEL-PLATED BRASS |
| WEAR RING               | TECHNOPOLYMER       |
| <b>BOLTS AND SCREWS</b> | STAINLESS STEEL     |

## **TECHNICAL DATA**

| VOLTAGE   | 230 V  | MAX PRESSURE      | 10 BAR            |
|-----------|--------|-------------------|-------------------|
| FREQUENCY | 50 Hz  | MAX TEMPERATURE   | 40 °C             |
| POWER     | 1.5 kW | PROTECTION RATING | IP55              |
| FLC       | 9.21 A | PART CODE         | 5050-10HM04S-FS/1 |