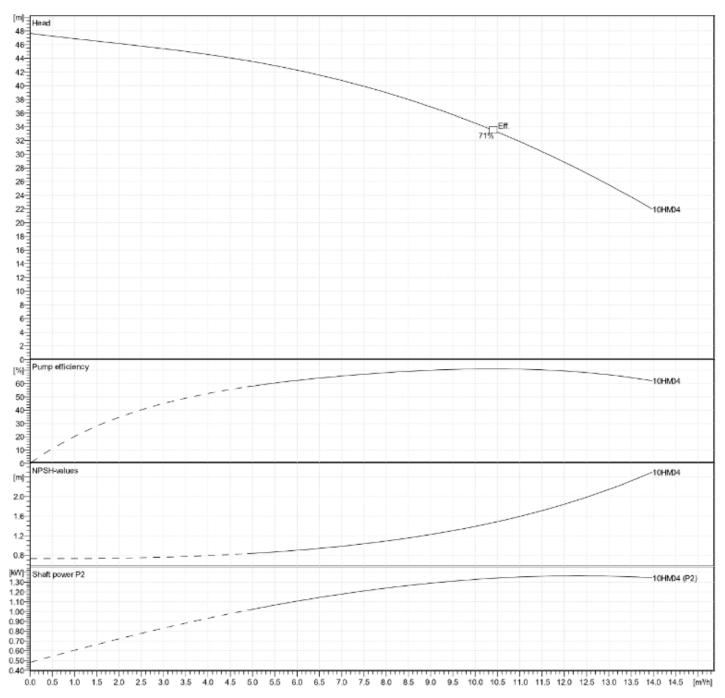

|
| IMPELLER                | STAINLESS STEEL     |
| DIFFUSER                | STAINLESS STEEL     |
| SHAFT                   | STAINLESS STEEL     |
| ADAPTER                 | ALUMINIUM           |
| SEAL HOUSING            | STAINLESS STEEL     |
| FILL/DRAIN PLUGS        | NICKEL-PLATED BRASS |
| WEAR RING               | TECHNOPOLYMER       |
| <b>BOLTS AND SCREWS</b> | STAINLESS STEEL     |



## **TECHNICAL DATA**

| VOLTAGE   | 230 V  | MAX PRESSURE      | 10 BAR            |
|-----------|--------|-------------------|-------------------|
| FREQUENCY | 50 Hz  | MAX TEMPERATURE   | 40 °C             |
| POWER     | 1.5 kW | PROTECTION RATING | IP55              |
| FLC       | 9.21 A | PART CODE         | 5050-10HM04S-FS/1 |

## **DIMENSIONS**







## **PERFORMANCE CURVE**