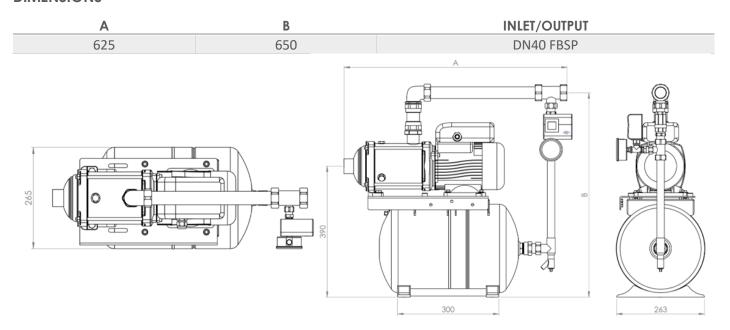

| STAINLESS STEEL     |
| IMPELLER                | STAINLESS STEEL     |
| DIFFUSER                | STAINLESS STEEL     |
| SHAFT                   | STAINLESS STEEL     |
| ADAPTER                 | ALUMINIUM           |
| SEAL HOUSING            | STAINLESS STEEL     |
| FILL/DRAIN PLUGS        | NICKEL-PLATED BRASS |
| WEAR RING               | TECHNOPOLYMER       |
| <b>BOLTS AND SCREWS</b> | STAINLESS STEEL     |



## **TECHNICAL DATA**

| VOLTAGE   | 230 V  | MAX PRESSURE      | 10 BAR            |
|-----------|--------|-------------------|-------------------|
| FREQUENCY | 50 Hz  | MAX TEMPERATURE   | 40 °C             |
| POWER     | 1.5 kW | PROTECTION RATING | IP55              |
| FLC       | 9.21 A | PART CODE         | 5050-10HM04S-FS/1 |

## **DIMENSIONS**







## **PERFORMANCE CURVE**