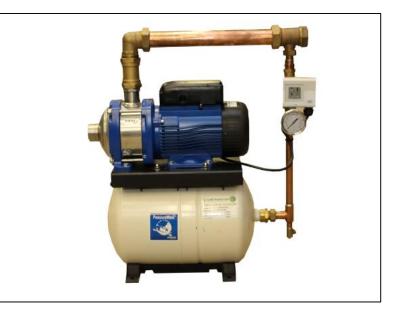

## DOMESTIC FIXED SPEED-1HM04P-400V

| COMPONENT        | MATERIAL            |
|------------------|---------------------|
| PUMP BODY        | STAINLESS STEEL     |
| IMPELLER         | TECHNOPOLYMER NORYL |
| DIFFUSER         | STAINLESS STEEL     |
| SHAFT            | STAINLESS STEEL     |
| ADAPTER          | ALUMINIUM           |
| SEAL HOUSING     | STAINLESS STEEL     |
| FILL/DRAIN PLUGS | NICKEL-PLATED BRASS |
| WEAR RING        | TECHNOPOLYMER       |
| BOLTS AND SCREWS | STAINLESS STEEL     |

## **TECHNICAL DATA**

| VOLTAGE   | 400 V  | MAX PRESSURE      | 10 BAR           |
|-----------|--------|-------------------|------------------|
| FREQUENCY | 50 Hz  | MAX TEMPERATURE   | 40 °C            |
| POWER     | 0.4 kW | PROTECTION RATING | IP55             |
| FLC       | 2.03 A | PART CODE         | 5050-1HM04P-FS/3 |