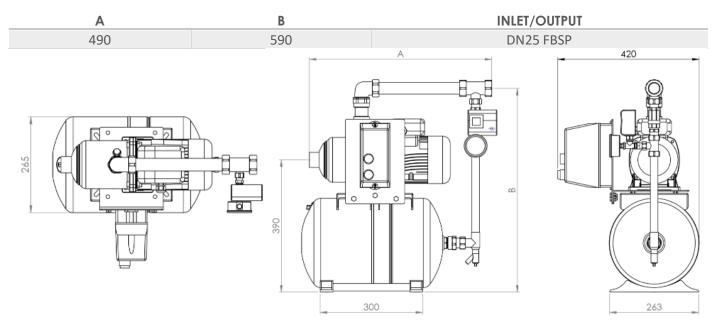

## DIMENSIONS

SPECIALITIES Pumps · Booster Sets · Pressurisation · Heating · Cold Water · Heat Exchangers · Service / Repair · Pressure Vessels · Pump Accessories

**GM Treble Ltd** New Street, Parkfields, Wolverhampton. WV4 6AN

Tel: +44 (0)1902 333 111 Fax: +44(0)1902 340 941 www.gmtreble.co.uk Email: sales@gmtreble.co.uk