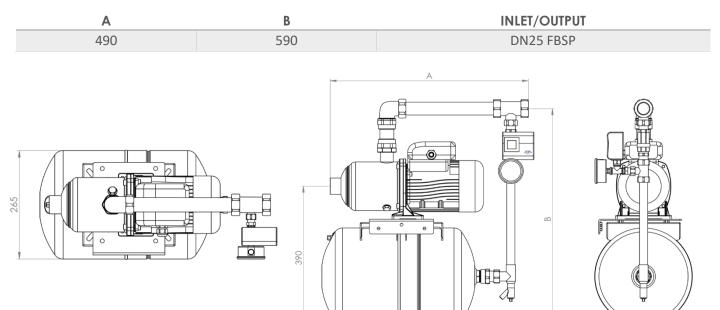

## DIMENSIONS

SPECIALITIES Pumps • Booster Sets • Pressurisation • Heating • Cold Water • Heat Exchangers • Service / Repair • Pressure Vessels • Pump Accessories

300

**GM Treble Ltd** New Street, Parkfields, Wolverhampton. WV4 6AN

Tel: +44 (0)1902 333 111 Fax: +44(0)1902 340 941 www.gmtreble.co.uk Email: sales@gmtreble.co.uk

263