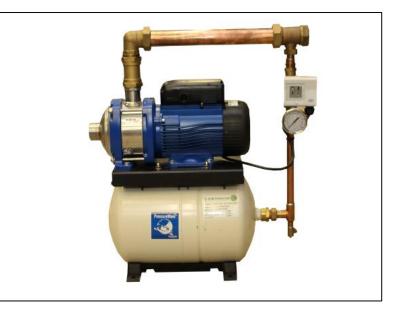

## DOMESTIC FIXED SPEED-1HM04P-230V

| COMPONENT        | MATERIAL            |
|------------------|---------------------|
| PUMP BODY        | STAINLESS STEEL     |
| IMPELLER         | TECHNOPOLYMER NORYL |
| DIFFUSER         | STAINLESS STEEL     |
| SHAFT            | STAINLESS STEEL     |
| ADAPTER          | ALUMINIUM           |
| SEAL HOUSING     | STAINLESS STEEL     |
| FILL/DRAIN PLUGS | NICKEL-PLATED BRASS |
| WEAR RING        | TECHNOPOLYMER       |
| BOLTS AND SCREWS | STAINLESS STEEL     |

## **TECHNICAL DATA**

| VOLTAGE   | 230 V  | MAX PRESSURE      | 10 BAR           |
|-----------|--------|-------------------|------------------|
| FREQUENCY | 50 Hz  | MAX TEMPERATURE   | 40 °C            |
| POWER     | 0.5 kW | PROTECTION RATING | IP55             |
| FLC       | 3.46 A | PART CODE         | 5050-1HM04P-FS/1 |