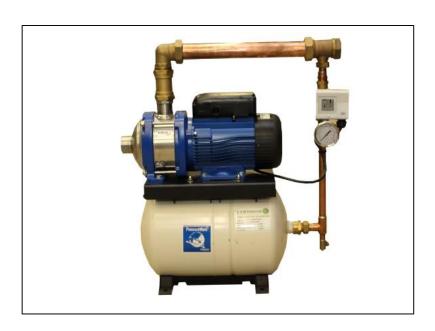

## **DOMESTIC FIXED SPEED-1HM04S-400V**

| COMPONENT               | MATERIAL            |
|-------------------------|---------------------|
| PUMP BODY               | STAINLESS STEEL     |
| IMPELLER                | STAINLESS STEEL     |
| DIFFUSER                | STAINLESS STEEL     |
| SHAFT                   | STAINLESS STEEL     |
| ADAPTER                 | ALUMINIUM           |
| SEAL HOUSING            | STAINLESS STEEL     |
| FILL/DRAIN PLUGS        | NICKEL-PLATED BRASS |
| WEAR RING               | TECHNOPOLYMER       |
| <b>BOLTS AND SCREWS</b> | STAINLESS STEEL     |