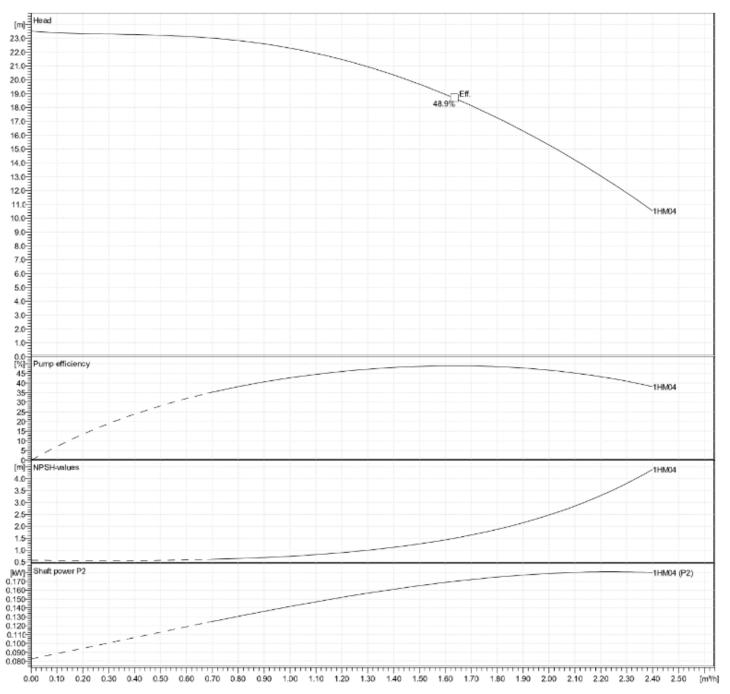

| STAINLESS STEEL     |
| ADAPTER                 | ALUMINIUM           |
| SEAL HOUSING            | STAINLESS STEEL     |
| FILL/DRAIN PLUGS        | NICKEL-PLATED BRASS |
| WEAR RING               | TECHNOPOLYMER       |
| <b>BOLTS AND SCREWS</b> | STAINLESS STEEL     |



## **TECHNICAL DATA**

| VOLTAGE   | 400 V  | MAX PRESSURE      | 10 BAR           |
|-----------|--------|-------------------|------------------|
| FREQUENCY | 50 Hz  | MAX TEMPERATURE   | 40 °C            |
| POWER     | 0.3 kW | PROTECTION RATING | IP55             |
| FLC       | 1.66 A | PART CODE         | 5050-1HM04S-FS/3 |

## **DIMENSIONS**



SPECIALITIES Pumps Booster Sets Pressurisation Heating Cold Water Heat Exchangers Service / Repair Pressure Vessels Pump Accessories





## **PERFORMANCE CURVE**