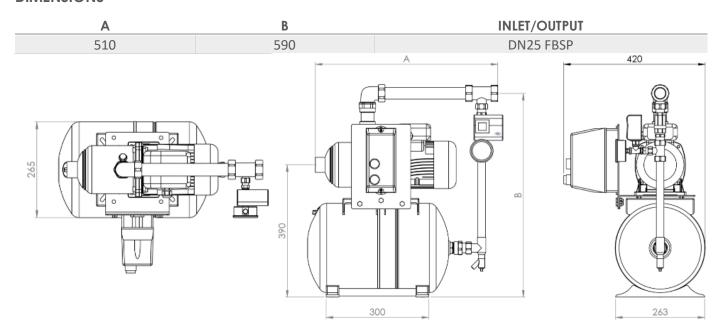

BODY               | STAINLESS STEEL     |
| IMPELLER                | TECHNOPOLYMER NORYL |
| DIFFUSER                | STAINLESS STEEL     |
| SHAFT                   | STAINLESS STEEL     |
| ADAPTER                 | ALUMINIUM           |
| SEAL HOUSING            | STAINLESS STEEL     |
| FILL/DRAIN PLUGS        | NICKEL-PLATED BRASS |
| WEAR RING               | TECHNOPOLYMER       |
| <b>BOLTS AND SCREWS</b> | STAINLESS STEEL     |



## **TECHNICAL DATA**

| VOLTAGE   | 400 V  | MAX PRESSURE      | 10 BAR           |
|-----------|--------|-------------------|------------------|
| FREQUENCY | 50 Hz  | MAX TEMPERATURE   | 40 °C            |
| POWER     | 0.5 kW | PROTECTION RATING | IP55             |
| FLC       | 2.42 A | PART CODE         | 5050-1HM05P-FS/3 |

## **DIMENSIONS**







## **PERFORMANCE CURVE**