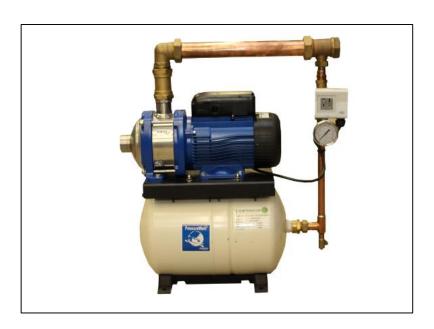

## **DOMESTIC FIXED SPEED-1HM05P-400V**

| COMPONENT               | MATERIAL            |
|-------------------------|---------------------|
| PUMP BODY               | STAINLESS STEEL     |
| IMPELLER                | TECHNOPOLYMER NORYL |
| DIFFUSER                | STAINLESS STEEL     |
| SHAFT                   | STAINLESS STEEL     |
| ADAPTER                 | ALUMINIUM           |
| SEAL HOUSING            | STAINLESS STEEL     |
| FILL/DRAIN PLUGS        | NICKEL-PLATED BRASS |
| WEAR RING               | TECHNOPOLYMER       |
| <b>BOLTS AND SCREWS</b> | STAINLESS STEEL     |