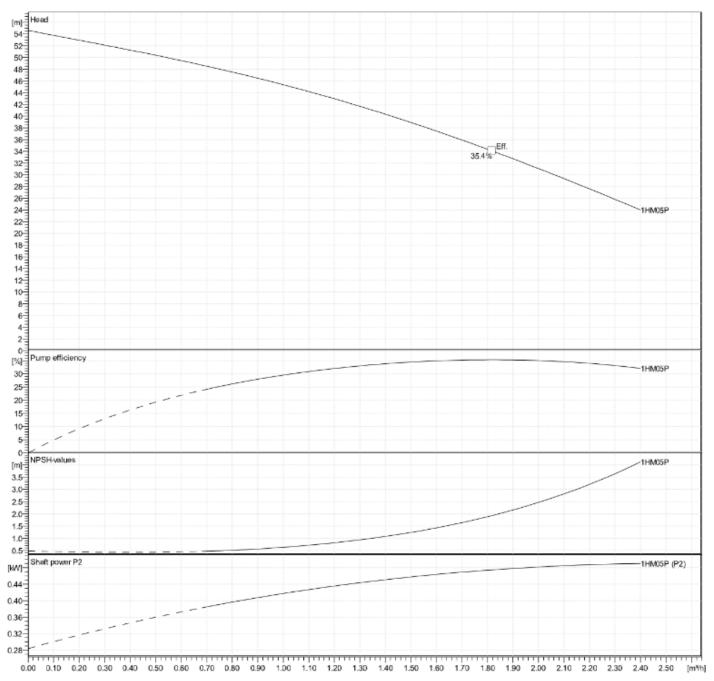

STEEL     |
| IMPELLER                | TECHNOPOLYMER NORYL |
| DIFFUSER                | STAINLESS STEEL     |
| SHAFT                   | STAINLESS STEEL     |
| ADAPTER                 | ALUMINIUM           |
| SEAL HOUSING            | STAINLESS STEEL     |
| FILL/DRAIN PLUGS        | NICKEL-PLATED BRASS |
| WEAR RING               | TECHNOPOLYMER       |
| <b>BOLTS AND SCREWS</b> | STAINLESS STEEL     |



## **TECHNICAL DATA**

| VOLTAGE   | 400 V  | MAX PRESSURE      | 10 BAR           |
|-----------|--------|-------------------|------------------|
| FREQUENCY | 50 Hz  | MAX TEMPERATURE   | 40 °C            |
| POWER     | 0.5 kW | PROTECTION RATING | IP55             |
| FLC       | 2.42 A | PART CODE         | 5050-1HM05P-FS/3 |

## **DIMENSIONS**







## **PERFORMANCE CURVE**