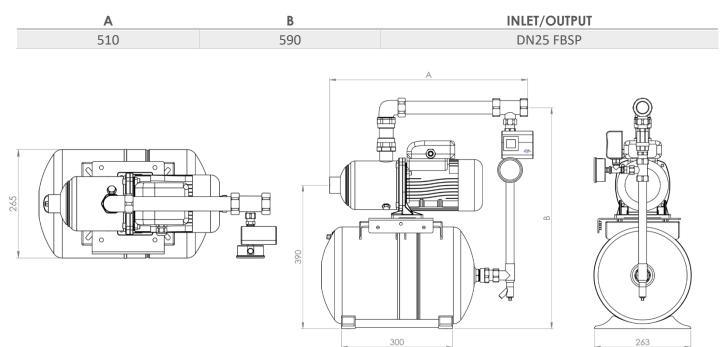

## DIMENSIONS

SPECIALITIES Pumps • Booster Sets • Pressurisation • Heating • Cold Water • Heat Exchangers • Service / Repair • Pressure Vessels • Pump Accessories

**GM Treble Ltd** New Street, Parkfields, Wolverhampton. WV4 6AN

Tel: +44 (0)1902 333 111 Fax: +44(0)1902 340 941 www.gmtreble.co.uk Email: sales@gmtreble.co.uk