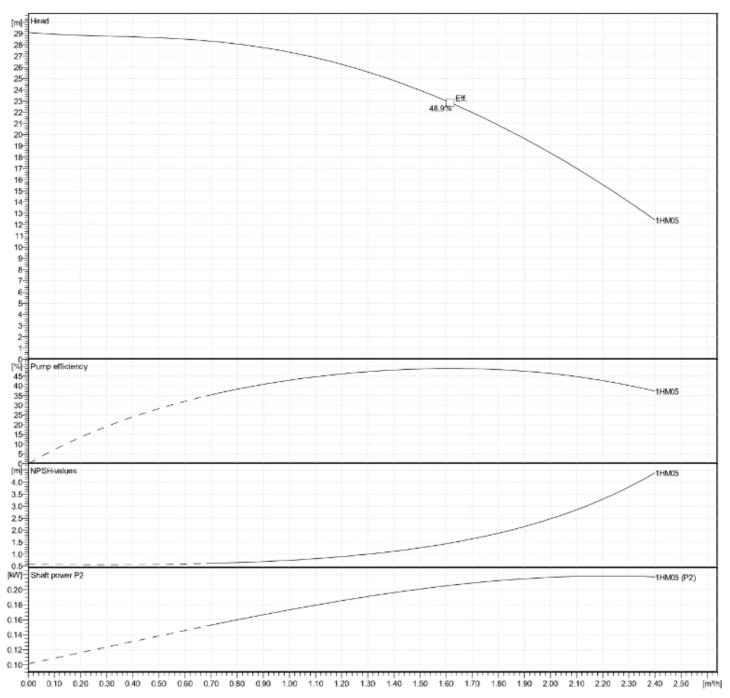

| STAINLESS STEEL     |
| ADAPTER                 | ALUMINIUM           |
| SEAL HOUSING            | STAINLESS STEEL     |
| FILL/DRAIN PLUGS        | NICKEL-PLATED BRASS |
| WEAR RING               | TECHNOPOLYMER       |
| <b>BOLTS AND SCREWS</b> | STAINLESS STEEL     |



## **TECHNICAL DATA**

| VOLTAGE   | 400 V  | MAX PRESSURE      | 10 BAR           |
|-----------|--------|-------------------|------------------|
| FREQUENCY | 50 Hz  | MAX TEMPERATURE   | 40 °C            |
| POWER     | 0.3 kW | PROTECTION RATING | IP55             |
| FLC       | 1.66 A | PART CODE         | 5050-1HM05S-FS/3 |

## **DIMENSIONS**



SPECIALITIES Pumps Booster Sets Pressurisation Heating Cold Water Heat Exchangers Service / Repair Pressure Vessels Pump Accessories





## **PERFORMANCE CURVE**