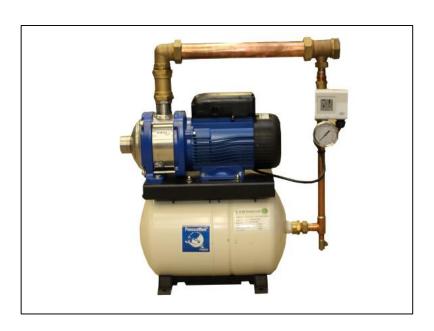

## **DOMESTIC FIXED SPEED-1HM05S-400V**

| COMPONENT               | MATERIAL            |
|-------------------------|---------------------|
| PUMP BODY               | STAINLESS STEEL     |
| IMPELLER                | STAINLESS STEEL     |
| DIFFUSER                | STAINLESS STEEL     |
| SHAFT                   | STAINLESS STEEL     |
| ADAPTER                 | ALUMINIUM           |
| SEAL HOUSING            | STAINLESS STEEL     |
| FILL/DRAIN PLUGS        | NICKEL-PLATED BRASS |
| WEAR RING               | TECHNOPOLYMER       |
| <b>BOLTS AND SCREWS</b> | STAINLESS STEEL     |