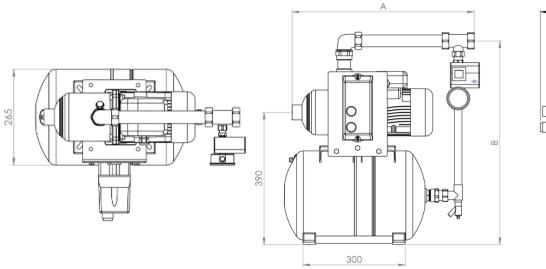

## **DIMENSIONS**

| A   | В   | INLET/OUTPUT |  |
|-----|-----|--------------|--|
| 530 | 590 | DN25 FBSP    |  |

SPECIALITIES Pumps Booster Sets Pressurisation Heating Cold Water Heat Exchangers Service / Repair Pressure Vessels Pump Accessories