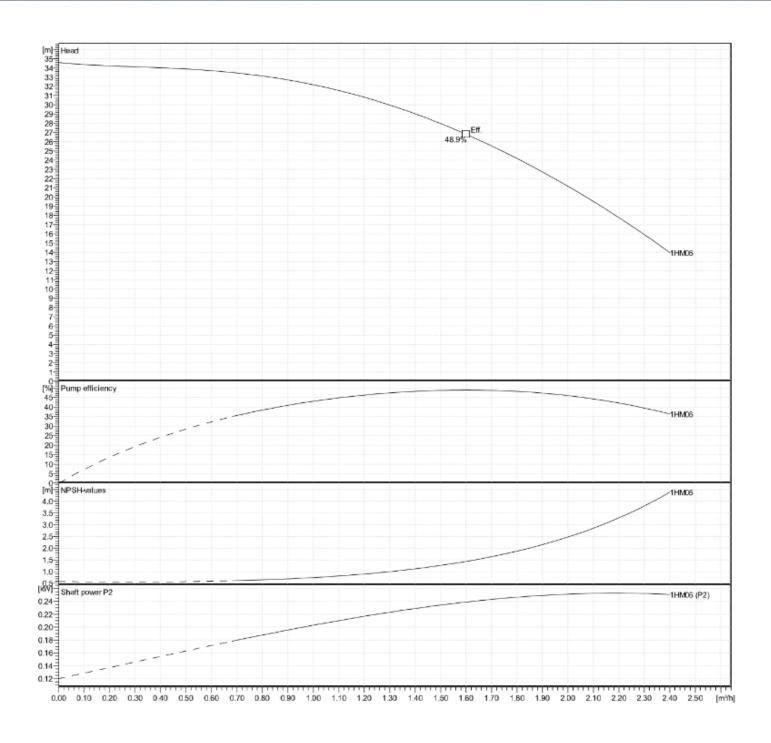

| STAINLESS STEEL     |
| FILL/DRAIN PLUGS        | NICKEL-PLATED BRASS |
| WEAR RING               | TECHNOPOLYMER       |
| <b>BOLTS AND SCREWS</b> | STAINLESS STEEL     |



## **TECHNICAL DATA**

| VOLTAGE   | 400 V  | MAX PRESSURE      | 10 BAR           |
|-----------|--------|-------------------|------------------|
| FREQUENCY | 50 Hz  | MAX TEMPERATURE   | 40 °C            |
| POWER     | 0.3 kW | PROTECTION RATING | IP55             |
| FLC       | 1.66 A | PART CODE         | 5050-1HM06S-FS/3 |

## **DIMENSIONS**

| A   | В   | INLET/OUTPUT |  |
|-----|-----|--------------|--|
| 530 | 590 | DN25 FBSP    |  |





SPECIALITIES Pumps Booster Sets Pressurisation Heating Cold Water Heat Exchangers Service / Repair Pressure Vessels Pump Accessories





## PERFORMANCE CURVE