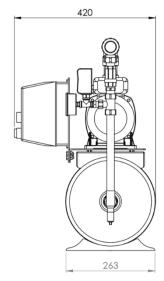

## **DIMENSIONS**

| A   | В   | INLET/OUTPUT |  |
|-----|-----|--------------|--|
| 530 | 590 | DN25 FBSP    |  |

SPECIALITIES Pumps Booster Sets Pressurisation Heating Cold Water Heat Exchangers Service / Repair Pressure Vessels Pump Accessories