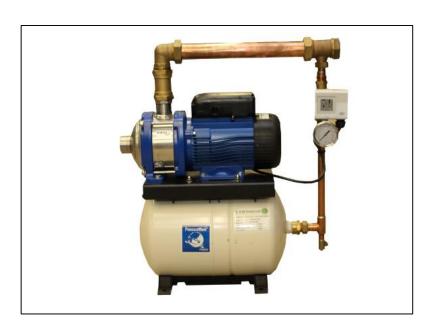

## **DOMESTIC FIXED SPEED-1HM06S-400V**

| COMPONENT               | MATERIAL            |
|-------------------------|---------------------|
| PUMP BODY               | STAINLESS STEEL     |
| IMPELLER                | STAINLESS STEEL     |
| DIFFUSER                | STAINLESS STEEL     |
| SHAFT                   | STAINLESS STEEL     |
| ADAPTER                 | ALUMINIUM           |
| SEAL HOUSING            | STAINLESS STEEL     |
| FILL/DRAIN PLUGS        | NICKEL-PLATED BRASS |
| WEAR RING               | TECHNOPOLYMER       |
| <b>BOLTS AND SCREWS</b> | STAINLESS STEEL     |

## **TECHNICAL DATA**

| VOLTAGE   | 400 V  | MAX PRESSURE      | 10 BAR           |
|-----------|--------|-------------------|------------------|
| FREQUENCY | 50 Hz  | MAX TEMPERATURE   | 40 °C            |
| POWER     | 0.3 kW | PROTECTION RATING | IP55             |
| FLC       | 1.66 A | PART CODE         | 5050-1HM06S-FS/3 |