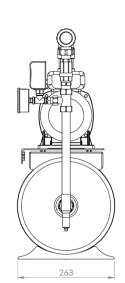

## **DIMENSIONS**

| A   | В   | INLET/OUTPUT |  |
|-----|-----|--------------|--|
| 530 | 590 | DN25 FBSP    |  |

SPECIALITIES Pumps Booster Sets Pressurisation Heating Cold Water Heat Exchangers Service / Repair Pressure Vessels Pump Accessories