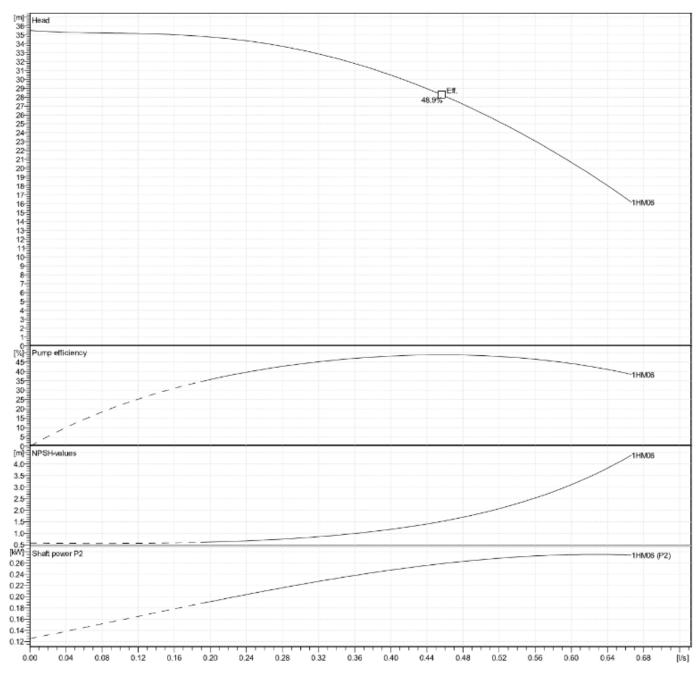

| STAINLESS STEEL     |
| FILL/DRAIN PLUGS        | NICKEL-PLATED BRASS |
| WEAR RING               | TECHNOPOLYMER       |
| <b>BOLTS AND SCREWS</b> | STAINLESS STEEL     |



## **TECHNICAL DATA**

| VOLTAGE   | 230 V  | MAX PRESSURE      | 10 BAR           |
|-----------|--------|-------------------|------------------|
| FREQUENCY | 50 Hz  | MAX TEMPERATURE   | 40 °C            |
| POWER     | 0.5 kW | PROTECTION RATING | IP55             |
| FLC       | 3.46 A | PART CODE         | 5050-1HM06S-FS/1 |

## **DIMENSIONS**

| A   | В   | INLET/OUTPUT |  |
|-----|-----|--------------|--|
| 530 | 590 | DN25 FBSP    |  |







SPECIALITIES Pumps Booster Sets Pressurisation Heating Cold Water Heat Exchangers Service / Repair Pressure Vessels Pump Accessories





## **PERFORMANCE CURVE**