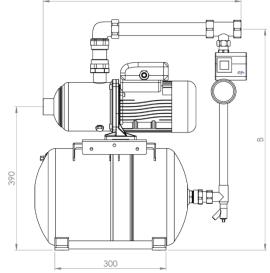

## **DIMENSIONS**

| A   | В   | INLET/OUTPUT |  |
|-----|-----|--------------|--|
| 530 | 590 | DN25 FBSP    |  |

SPECIALITIES Pumps Booster Sets Pressurisation Heating Cold Water Heat Exchangers Service / Repair Pressure Vessels Pump Accessories