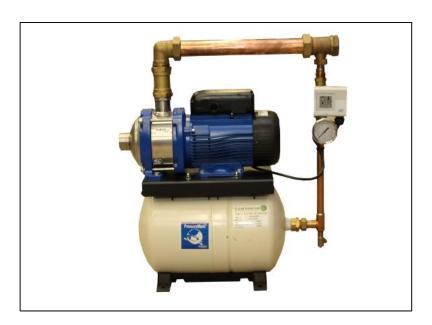

## **DOMESTIC FIXED SPEED-1HM06S-230V**

| COMPONENT               | MATERIAL            |
|-------------------------|---------------------|
| PUMP BODY               | STAINLESS STEEL     |
| IMPELLER                | STAINLESS STEEL     |
| DIFFUSER                | STAINLESS STEEL     |
| SHAFT                   | STAINLESS STEEL     |
| ADAPTER                 | ALUMINIUM           |
| SEAL HOUSING            | STAINLESS STEEL     |
| FILL/DRAIN PLUGS        | NICKEL-PLATED BRASS |
| WEAR RING               | TECHNOPOLYMER       |
| <b>BOLTS AND SCREWS</b> | STAINLESS STEEL     |

## **TECHNICAL DATA**

| VOLTAGE   | 230 V  | MAX PRESSURE      | 10 BAR           |
|-----------|--------|-------------------|------------------|
| FREQUENCY | 50 Hz  | MAX TEMPERATURE   | 40 °C            |
| POWER     | 0.5 kW | PROTECTION RATING | IP55             |
| FLC       | 3.46 A | PART CODE         | 5050-1HM06S-FS/1 |

## **DIMENSIONS**

| A   | В   | INLET/OUTPUT |  |
|-----|-----|--------------|--|
| 530 | 590 | DN25 FBSP    |  |

SPECIALITIES Pumps Booster Sets Pressurisation Heating Cold Water Heat Exchangers Service / Repair Pressure Vessels Pump Accessories