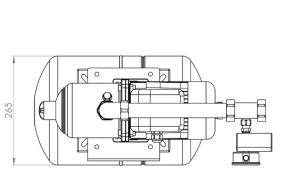

## **DIMENSIONS**

| A   | В   | INLET/OUTPUT |  |
|-----|-----|--------------|--|
| 530 | 590 | DN25 FBSP    |  |

SPECIALITIES Pumps Booster Sets Pressurisation Heating Cold Water Heat Exchangers Service / Repair Pressure Vessels Pump Accessories