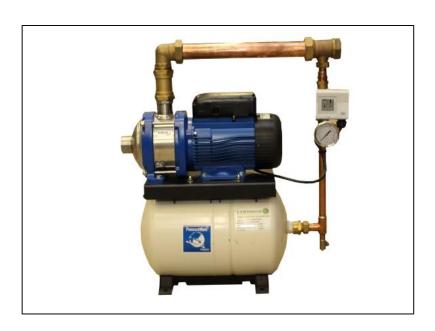

## **DOMESTIC FIXED SPEED-1HM07S-230V**

| COMPONENT               | MATERIAL            |
|-------------------------|---------------------|
| PUMP BODY               | STAINLESS STEEL     |
| IMPELLER                | STAINLESS STEEL     |
| DIFFUSER                | STAINLESS STEEL     |
| SHAFT                   | STAINLESS STEEL     |
| ADAPTER                 | ALUMINIUM           |
| SEAL HOUSING            | STAINLESS STEEL     |
| FILL/DRAIN PLUGS        | NICKEL-PLATED BRASS |
| WEAR RING               | TECHNOPOLYMER       |
| <b>BOLTS AND SCREWS</b> | STAINLESS STEEL     |