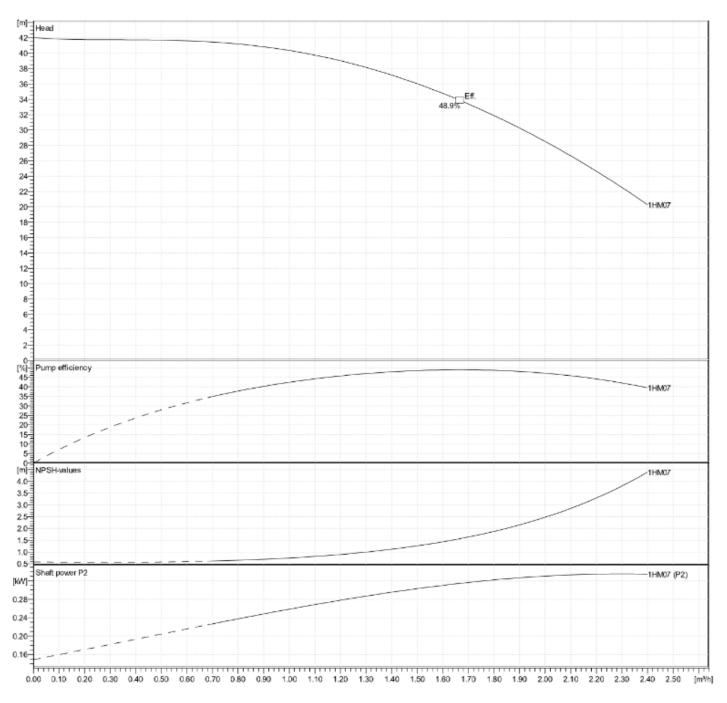

|
| IMPELLER                | STAINLESS STEEL     |
| DIFFUSER                | STAINLESS STEEL     |
| SHAFT                   | STAINLESS STEEL     |
| ADAPTER                 | ALUMINIUM           |
| SEAL HOUSING            | STAINLESS STEEL     |
| FILL/DRAIN PLUGS        | NICKEL-PLATED BRASS |
| WEAR RING               | TECHNOPOLYMER       |
| <b>BOLTS AND SCREWS</b> | STAINLESS STEEL     |



## **TECHNICAL DATA**

| VOLTAGE   | 230 V   | MAX PRESSURE      | 10 BAR           |
|-----------|---------|-------------------|------------------|
| FREQUENCY | 50 Hz   | MAX TEMPERATURE   | 40 °C            |
| POWER     | 0.55 kW | PROTECTION RATING | IP55             |
| FLC       | 3.76 A  | PART CODE         | 5050-1HM07S-FS/1 |

## **DIMENSIONS**







## **PERFORMANCE CURVE**