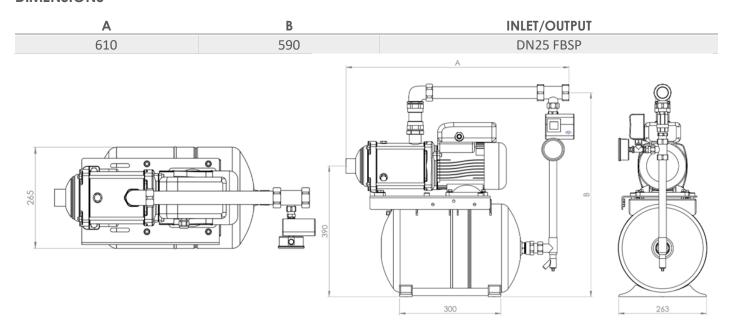

| STAINLESS STEEL     |
| IMPELLER                | STAINLESS STEEL     |
| DIFFUSER                | STAINLESS STEEL     |
| SHAFT                   | STAINLESS STEEL     |
| ADAPTER                 | ALUMINIUM           |
| SEAL HOUSING            | STAINLESS STEEL     |
| FILL/DRAIN PLUGS        | NICKEL-PLATED BRASS |
| WEAR RING               | TECHNOPOLYMER       |
| <b>BOLTS AND SCREWS</b> | STAINLESS STEEL     |



## **TECHNICAL DATA**

| VOLTAGE   | 230 V   | MAX PRESSURE      | 10 BAR           |
|-----------|---------|-------------------|------------------|
| FREQUENCY | 50 Hz   | MAX TEMPERATURE   | 40 °C            |
| POWER     | 0.55 kW | PROTECTION RATING | IP55             |
| FLC       | 3.76 A  | PART CODE         | 5050-1HM07S-FS/1 |

## **DIMENSIONS**







## **PERFORMANCE CURVE**