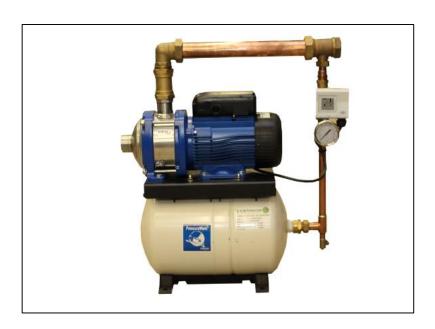

## **DOMESTIC FIXED SPEED-1HM08S-400V**

| COMPONENT               | MATERIAL            |
|-------------------------|---------------------|
| PUMP BODY               | STAINLESS STEEL     |
| IMPELLER                | STAINLESS STEEL     |
| DIFFUSER                | STAINLESS STEEL     |
| SHAFT                   | STAINLESS STEEL     |
| ADAPTER                 | ALUMINIUM           |
| SEAL HOUSING            | STAINLESS STEEL     |
| FILL/DRAIN PLUGS        | NICKEL-PLATED BRASS |
| WEAR RING               | TECHNOPOLYMER       |
| <b>BOLTS AND SCREWS</b> | STAINLESS STEEL     |

## **TECHNICAL DATA**

| VOLTAGE   | 400 V   | MAX PRESSURE      | 10 BAR           |
|-----------|---------|-------------------|------------------|
| FREQUENCY | 50 Hz   | MAX TEMPERATURE   | 40 °C            |
| POWER     | 0.55 kW | PROTECTION RATING | IP55             |
| FLC       | 2.46 A  | PART CODE         | 5050-1HM08S-FS/3 |