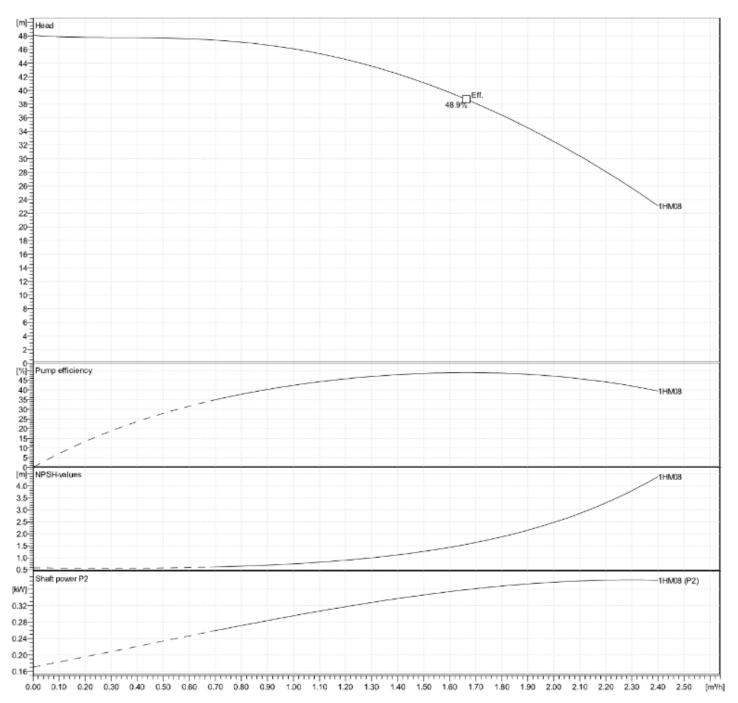

STAINLESS STEEL     |
| ADAPTER                 | ALUMINIUM           |
| SEAL HOUSING            | STAINLESS STEEL     |
| FILL/DRAIN PLUGS        | NICKEL-PLATED BRASS |
| WEAR RING               | TECHNOPOLYMER       |
| <b>BOLTS AND SCREWS</b> | STAINLESS STEEL     |



## **TECHNICAL DATA**

| VOLTAGE   | 400 V   | MAX PRESSURE      | 10 BAR           |
|-----------|---------|-------------------|------------------|
| FREQUENCY | 50 Hz   | MAX TEMPERATURE   | 40 °C            |
| POWER     | 0.55 kW | PROTECTION RATING | IP55             |
| FLC       | 2.46 A  | PART CODE         | 5050-1HM08S-FS/3 |

## **DIMENSIONS**



SPECIALITIES Pumps Booster Sets Pressurisation Heating Cold Water Heat Exchangers Service / Repair Pressure Vessels Pump Accessories





## **PERFORMANCE CURVE**