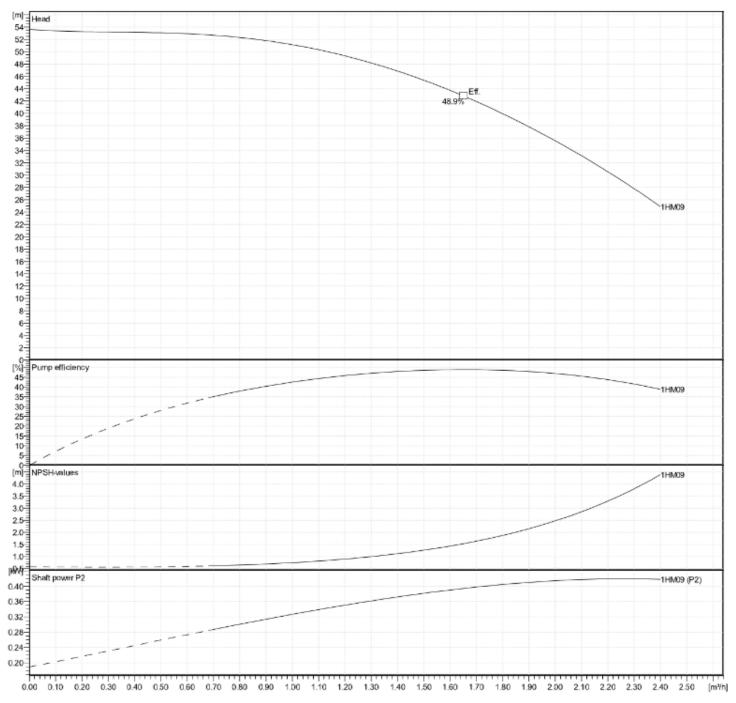

|
| IMPELLER                | STAINLESS STEEL     |
| DIFFUSER                | STAINLESS STEEL     |
| SHAFT                   | STAINLESS STEEL     |
| ADAPTER                 | ALUMINIUM           |
| SEAL HOUSING            | STAINLESS STEEL     |
| FILL/DRAIN PLUGS        | NICKEL-PLATED BRASS |
| WEAR RING               | TECHNOPOLYMER       |
| <b>BOLTS AND SCREWS</b> | STAINLESS STEEL     |



## **TECHNICAL DATA**

| VOLTAGE   | 230 V   | MAX PRESSURE      | 10 BAR           |
|-----------|---------|-------------------|------------------|
| FREQUENCY | 50 Hz   | MAX TEMPERATURE   | 40 °C            |
| POWER     | 0.55 kW | PROTECTION RATING | IP55             |
| FLC       | 3.76 A  | PART CODE         | 5050-1HM09S-FS/1 |

## **DIMENSIONS**







## **PERFORMANCE CURVE**