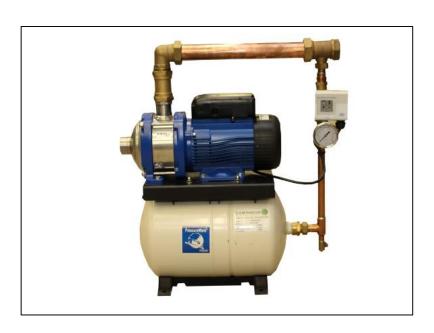

## **DOMESTIC FIXED SPEED-1HM09S-230V**

| COMPONENT               | MATERIAL            |
|-------------------------|---------------------|
| PUMP BODY               | STAINLESS STEEL     |
| IMPELLER                | STAINLESS STEEL     |
| DIFFUSER                | STAINLESS STEEL     |
| SHAFT                   | STAINLESS STEEL     |
| ADAPTER                 | ALUMINIUM           |
| SEAL HOUSING            | STAINLESS STEEL     |
| FILL/DRAIN PLUGS        | NICKEL-PLATED BRASS |
| WEAR RING               | TECHNOPOLYMER       |
| <b>BOLTS AND SCREWS</b> | STAINLESS STEEL     |