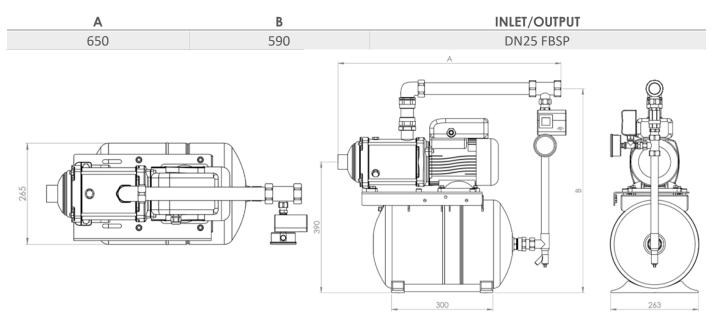

| STAINLESS STEEL     |
| IMPELLER                | STAINLESS STEEL     |
| DIFFUSER                | STAINLESS STEEL     |
| SHAFT                   | STAINLESS STEEL     |
| ADAPTER                 | ALUMINIUM           |
| SEAL HOUSING            | STAINLESS STEEL     |
| FILL/DRAIN PLUGS        | NICKEL-PLATED BRASS |
| WEAR RING               | TECHNOPOLYMER       |
| <b>BOLTS AND SCREWS</b> | STAINLESS STEEL     |



## **TECHNICAL DATA**

| VOLTAGE   | 230 V   | MAX PRESSURE      | 10 BAR           |
|-----------|---------|-------------------|------------------|
| FREQUENCY | 50 Hz   | MAX TEMPERATURE   | 40 °C            |
| POWER     | 0.55 kW | PROTECTION RATING | IP55             |
| FLC       | 3.76 A  | PART CODE         | 5050-1HM09S-FS/1 |

## **DIMENSIONS**







## **PERFORMANCE CURVE**