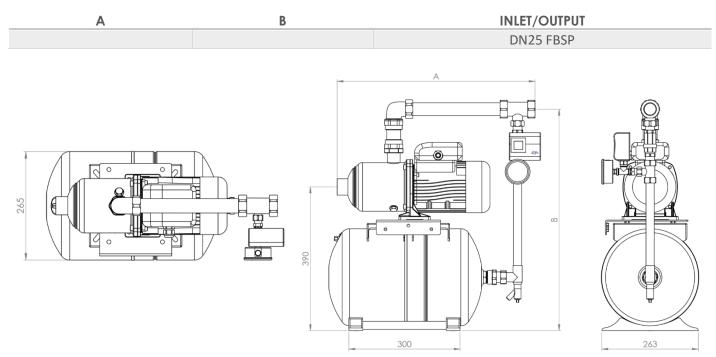

## DIMENSIONS

SPECIALITIES Pumps Booster Sets Pressurisation Heating Cold Water Heat Exchangers Service / Repair Pressure Vessels Pump Accessories

**GM Treble Ltd** New Street, Parkfields, Wolverhampton. WV4 6AN