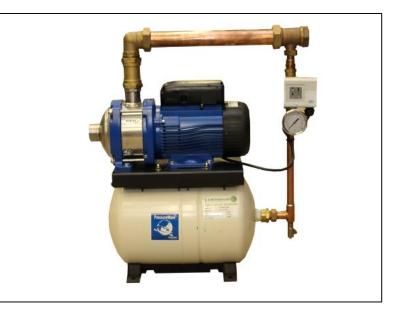

## DOMESTIC FIXED SPEED-3HM02P-230V

| COMPONENT        | MATERIAL            |
|------------------|---------------------|
| PUMP BODY        | STAINLESS STEEL     |
| IMPELLER         | TECHNOPOLYMER NORYL |
| DIFFUSER         | STAINLESS STEEL     |
| SHAFT            | STAINLESS STEEL     |
| ADAPTER          | ALUMINIUM           |
| SEAL HOUSING     | STAINLESS STEEL     |
| FILL/DRAIN PLUGS | NICKEL-PLATED BRASS |
| WEAR RING        | TECHNOPOLYMER       |
| BOLTS AND SCREWS | STAINLESS STEEL     |

## **TECHNICAL DATA**

| VOLTAGE   | 230 V  | MAX PRESSURE      | 10 BAR           |
|-----------|--------|-------------------|------------------|
| FREQUENCY | 50 Hz  | MAX TEMPERATURE   | 40 °C            |
| POWER     | 0.5 kW | PROTECTION RATING | IP55??           |
| FLC       | 3.46 A | PART CODE         | 5050-3HM02P-FS/1 |