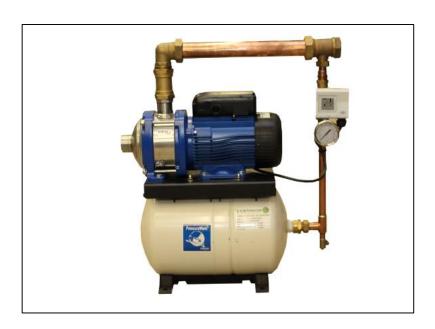

## **DOMESTIC FIXED SPEED-3HM03P-230V**

| COMPONENT               | MATERIAL            |
|-------------------------|---------------------|
| PUMP BODY               | STAINLESS STEEL     |
| IMPELLER                | TECHNOPOLYMER NORYL |
| DIFFUSER                | STAINLESS STEEL     |
| SHAFT                   | STAINLESS STEEL     |
| ADAPTER                 | ALUMINIUM           |
| SEAL HOUSING            | STAINLESS STEEL     |
| FILL/DRAIN PLUGS        | NICKEL-PLATED BRASS |
| WEAR RING               | TECHNOPOLYMER       |
| <b>BOLTS AND SCREWS</b> | STAINLESS STEEL     |