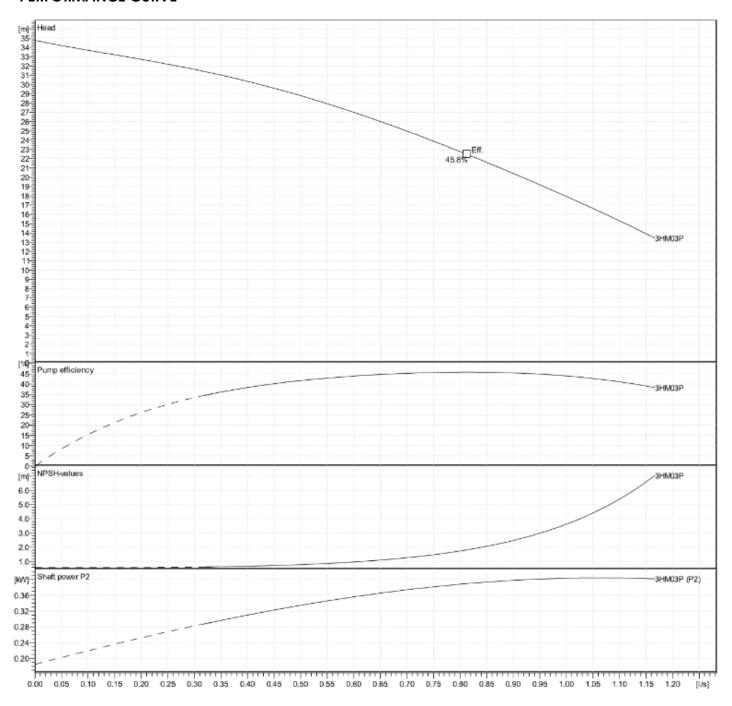

| STAINLESS STEEL     |
| ADAPTER                 | ALUMINIUM           |
| SEAL HOUSING            | STAINLESS STEEL     |
| FILL/DRAIN PLUGS        | NICKEL-PLATED BRASS |
| WEAR RING               | TECHNOPOLYMER       |
| <b>BOLTS AND SCREWS</b> | STAINLESS STEEL     |



## **TECHNICAL DATA**

| VOLTAGE   | 230 V  | MAX PRESSURE      | 10 BAR           |
|-----------|--------|-------------------|------------------|
| FREQUENCY | 50 Hz  | MAX TEMPERATURE   | 40 °C            |
| POWER     | 0.5 kW | PROTECTION RATING | IP55             |
| FLC       | 3.46 A | PART CODE         | 5050-3HM03P-FS/1 |

## **DIMENSIONS**



SPECIALITIES Pumps Booster Sets Pressurisation Heating Cold Water Heat Exchangers Service / Repair Pressure Vessels Pump Accessories





## **PERFORMANCE CURVE**