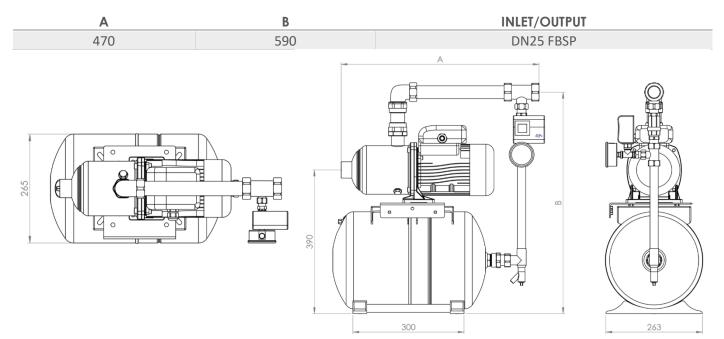

## **DIMENSIONS**

SPECIALITIES Pumps Booster Sets Pressurisation Heating Cold Water Heat Exchangers Service / Repair Pressure Vessels Pump Accessories