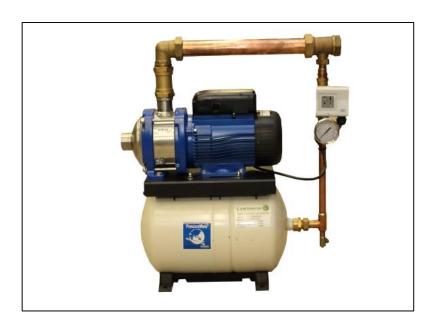

## **DOMESTIC FIXED SPEED-3HM03S-400V**

| COMPONENT               | MATERIAL            |
|-------------------------|---------------------|
| PUMP BODY               | STAINLESS STEEL     |
| IMPELLER                | STAINLESS STEEL     |
| DIFFUSER                | STAINLESS STEEL     |
| SHAFT                   | STAINLESS STEEL     |
| ADAPTER                 | ALUMINIUM           |
| SEAL HOUSING            | STAINLESS STEEL     |
| FILL/DRAIN PLUGS        | NICKEL-PLATED BRASS |
| WEAR RING               | TECHNOPOLYMER       |
| <b>BOLTS AND SCREWS</b> | STAINLESS STEEL     |

## **TECHNICAL DATA**

| VOLTAGE   | 400 V  | MAX PRESSURE      | 10 BAR           |
|-----------|--------|-------------------|------------------|
| FREQUENCY | 50 Hz  | MAX TEMPERATURE   | 40 °C            |
| POWER     | 0.3 kW | PROTECTION RATING | IP55             |
| FLC       | 1.66 A | PART CODE         | 5050-3HM03S-FS/3 |