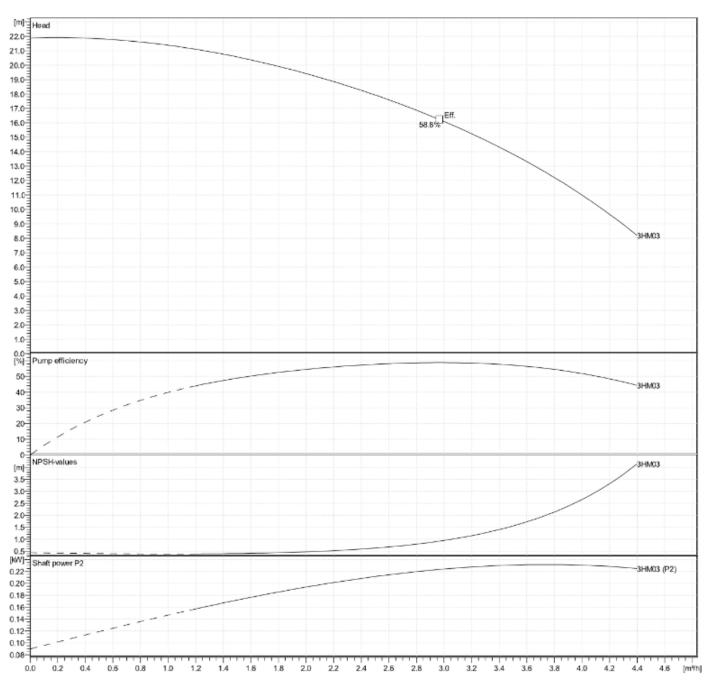

| STAINLESS STEEL     |
| ADAPTER                 | ALUMINIUM           |
| SEAL HOUSING            | STAINLESS STEEL     |
| FILL/DRAIN PLUGS        | NICKEL-PLATED BRASS |
| WEAR RING               | TECHNOPOLYMER       |
| <b>BOLTS AND SCREWS</b> | STAINLESS STEEL     |



## **TECHNICAL DATA**

| VOLTAGE   | 400 V  | MAX PRESSURE      | 10 BAR           |
|-----------|--------|-------------------|------------------|
| FREQUENCY | 50 Hz  | MAX TEMPERATURE   | 40 °C            |
| POWER     | 0.3 kW | PROTECTION RATING | IP55             |
| FLC       | 1.66 A | PART CODE         | 5050-3HM03S-FS/3 |

## **DIMENSIONS**



SPECIALITIES Pumps Booster Sets Pressurisation Heating Cold Water Heat Exchangers Service / Repair Pressure Vessels Pump Accessories





## **PERFORMANCE CURVE**