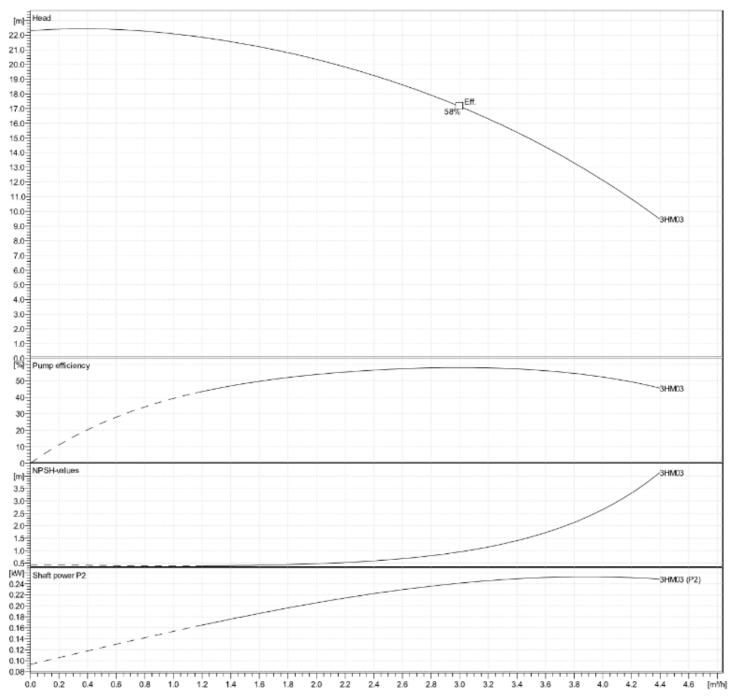

| STAINLESS STEEL     |
| ADAPTER                 | ALUMINIUM           |
| SEAL HOUSING            | STAINLESS STEEL     |
| FILL/DRAIN PLUGS        | NICKEL-PLATED BRASS |
| WEAR RING               | TECHNOPOLYMER       |
| <b>BOLTS AND SCREWS</b> | STAINLESS STEEL     |



## **TECHNICAL DATA**

| VOLTAGE   | 230 V  | MAX PRESSURE      | 10 BAR           |
|-----------|--------|-------------------|------------------|
| FREQUENCY | 50 Hz  | MAX TEMPERATURE   | 40 °C            |
| POWER     | 0.5 kW | PROTECTION RATING | IP55             |
| FLC       | 3.46 A | PART CODE         | 5050-3HM03S-FS/1 |

## **DIMENSIONS**



SPECIALITIES Pumps Booster Sets Pressurisation Heating Cold Water Heat Exchangers Service / Repair Pressure Vessels Pump Accessories





## **PERFORMANCE CURVE**