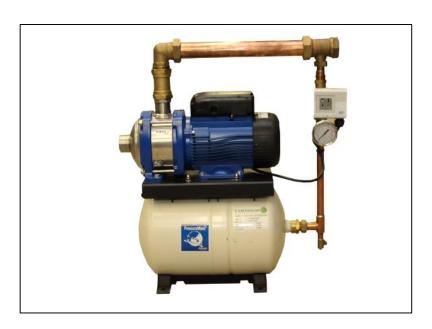

## **DOMESTIC FIXED SPEED-3HM03S-230V**

| COMPONENT               | MATERIAL            |
|-------------------------|---------------------|
| PUMP BODY               | STAINLESS STEEL     |
| IMPELLER                | STAINLESS STEEL     |
| DIFFUSER                | STAINLESS STEEL     |
| SHAFT                   | STAINLESS STEEL     |
| ADAPTER                 | ALUMINIUM           |
| SEAL HOUSING            | STAINLESS STEEL     |
| FILL/DRAIN PLUGS        | NICKEL-PLATED BRASS |
| WEAR RING               | TECHNOPOLYMER       |
| <b>BOLTS AND SCREWS</b> | STAINLESS STEEL     |