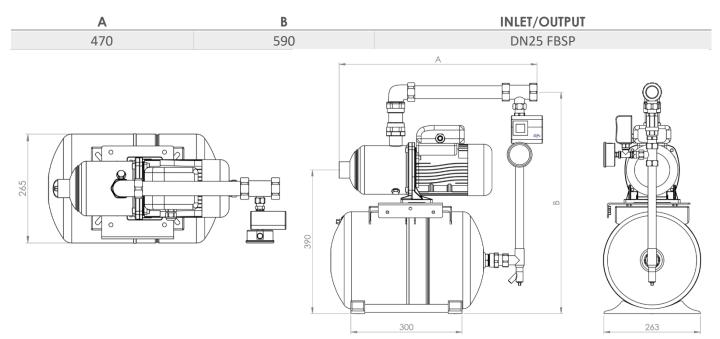

## **DIMENSIONS**

SPECIALITIES Pumps Booster Sets Pressurisation Heating Cold Water Heat Exchangers Service / Repair Pressure Vessels Pump Accessories