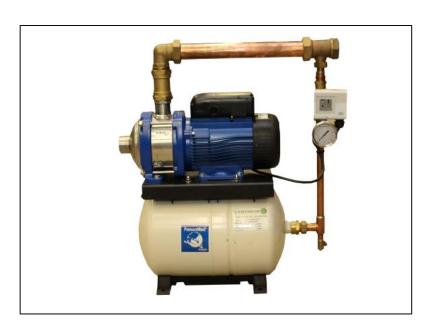

## **DOMESTIC FIXED SPEED-3HM04P-230V**

| COMPONENT               | MATERIAL            |
|-------------------------|---------------------|
| PUMP BODY               | STAINLESS STEEL     |
| IMPELLER                | TECHNOPOLYMER NORYL |
| DIFFUSER                | STAINLESS STEEL     |
| SHAFT                   | STAINLESS STEEL     |
| ADAPTER                 | ALUMINIUM           |
| SEAL HOUSING            | STAINLESS STEEL     |
| FILL/DRAIN PLUGS        | NICKEL-PLATED BRASS |
| WEAR RING               | TECHNOPOLYMER       |
| <b>BOLTS AND SCREWS</b> | STAINLESS STEEL     |

## **TECHNICAL DATA**

| VOLTAGE   | 230 V  | MAX PRESSURE      | 10 BAR           |
|-----------|--------|-------------------|------------------|
| FREQUENCY | 50 Hz  | MAX TEMPERATURE   | 40 °C            |
| POWER     | 0.5 kW | PROTECTION RATING | IP55             |
| FLC       | 3.46 A | PART CODE         | 5050-3HM04P-FS/1 |

## **DIMENSIONS**

| Α   | В   | INLET/OUTPUT |  |
|-----|-----|--------------|--|
| 490 | 590 | DN25 FBSP    |  |