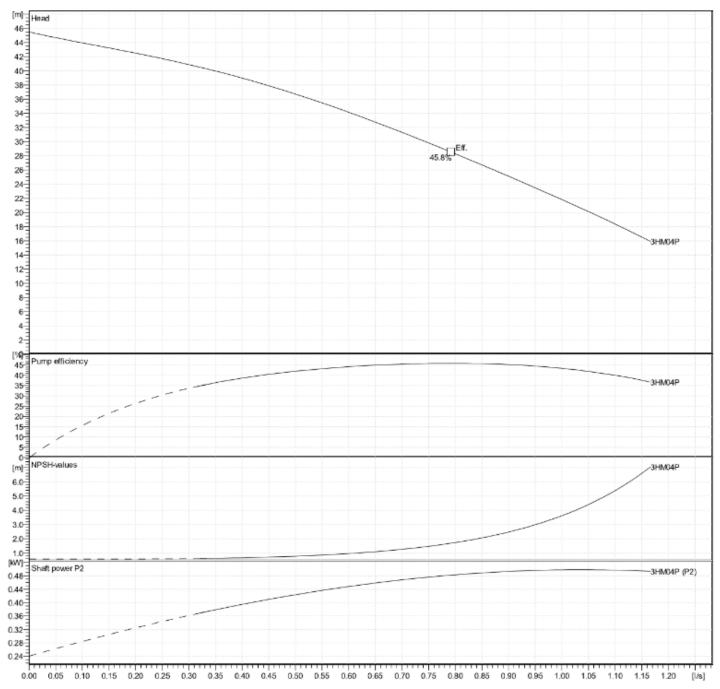

LESS STEEL     |
| SHAFT                   | STAINLESS STEEL     |
| ADAPTER                 | ALUMINIUM           |
| SEAL HOUSING            | STAINLESS STEEL     |
| FILL/DRAIN PLUGS        | NICKEL-PLATED BRASS |
| WEAR RING               | TECHNOPOLYMER       |
| <b>BOLTS AND SCREWS</b> | STAINLESS STEEL     |



## **TECHNICAL DATA**

| VOLTAGE   | 230 V  | MAX PRESSURE      | 10 BAR           |
|-----------|--------|-------------------|------------------|
| FREQUENCY | 50 Hz  | MAX TEMPERATURE   | 40 °C            |
| POWER     | 0.5 kW | PROTECTION RATING | IP55             |
| FLC       | 3.46 A | PART CODE         | 5050-3HM04P-FS/1 |

## **DIMENSIONS**

| Α   | В   | INLET/OUTPUT |  |
|-----|-----|--------------|--|
| 490 | 590 | DN25 FBSP    |  |





## **PERFORMANCE CURVE**