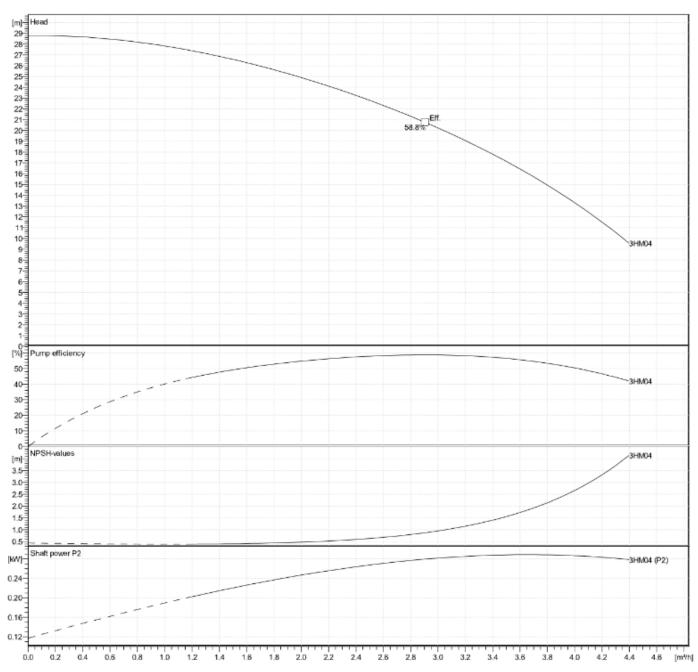

| STAINLESS STEEL     |
| ADAPTER                 | ALUMINIUM           |
| SEAL HOUSING            | STAINLESS STEEL     |
| FILL/DRAIN PLUGS        | NICKEL-PLATED BRASS |
| WEAR RING               | TECHNOPOLYMER       |
| <b>BOLTS AND SCREWS</b> | STAINLESS STEEL     |



## **TECHNICAL DATA**

| VOLTAGE   | 400 V  | MAX PRESSURE      | 10 BAR           |
|-----------|--------|-------------------|------------------|
| FREQUENCY | 50 Hz  | MAX TEMPERATURE   | 40 °C            |
| POWER     | 0.3 kW | PROTECTION RATING | IP55             |
| FLC       | 1.66 A | PART CODE         | 5050-3HM04S-FS/3 |

## **DIMENSIONS**



SPECIALITIES Pumps Booster Sets Pressurisation Heating Cold Water Heat Exchangers Service / Repair Pressure Vessels Pump Accessories





## **PERFORMANCE CURVE**