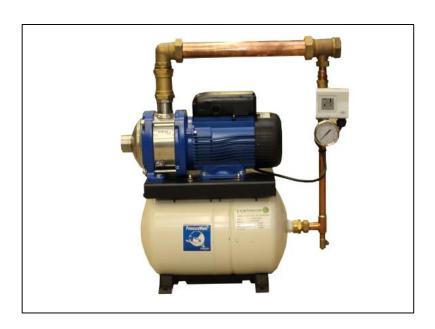

## **DOMESTIC FIXED SPEED-3HM04S-400V**

| COMPONENT               | MATERIAL            |
|-------------------------|---------------------|
| PUMP BODY               | STAINLESS STEEL     |
| IMPELLER                | STAINLESS STEEL     |
| DIFFUSER                | STAINLESS STEEL     |
| SHAFT                   | STAINLESS STEEL     |
| ADAPTER                 | ALUMINIUM           |
| SEAL HOUSING            | STAINLESS STEEL     |
| FILL/DRAIN PLUGS        | NICKEL-PLATED BRASS |
| WEAR RING               | TECHNOPOLYMER       |
| <b>BOLTS AND SCREWS</b> | STAINLESS STEEL     |

## **TECHNICAL DATA**

| VOLTAGE   | 400 V  | MAX PRESSURE      | 10 BAR           |
|-----------|--------|-------------------|------------------|
| FREQUENCY | 50 Hz  | MAX TEMPERATURE   | 40 °C            |
| POWER     | 0.3 kW | PROTECTION RATING | IP55             |
| FLC       | 1.66 A | PART CODE         | 5050-3HM04S-FS/3 |