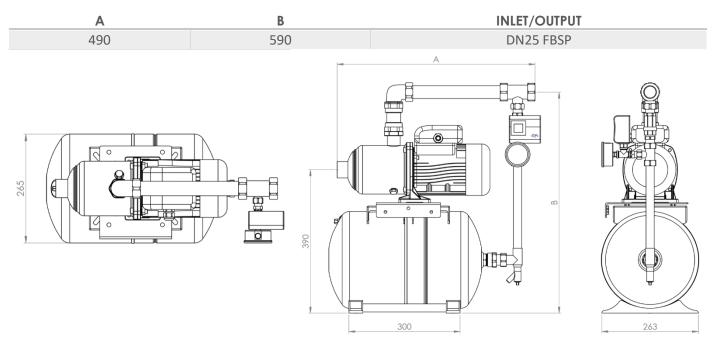

## DIMENSIONS

SPECIALITIES Pumps • Booster Sets • Pressurisation • Heating • Cold Water • Heat Exchangers • Service / Repair • Pressure Vessels • Pump Accessories

**GM Treble Ltd** New Street, Parkfields, Wolverhampton. WV4 6AN

Tel: +44 (0)1902 333 111 Fax: +44(0)1902 340 941 www.gmtreble.co.uk Email: sales@gmtreble.co.uk