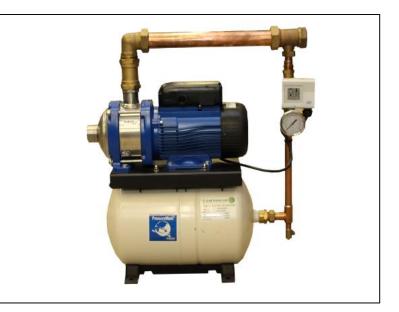

## DOMESTIC FIXED SPEED-3HM04S-230V

| COMPONENT        | MATERIAL            |
|------------------|---------------------|
| PUMP BODY        | STAINLESS STEEL     |
| IMPELLER         | STAINLESS STEEL     |
| DIFFUSER         | STAINLESS STEEL     |
| SHAFT            | STAINLESS STEEL     |
| ADAPTER          | ALUMINIUM           |
| SEAL HOUSING     | STAINLESS STEEL     |
| FILL/DRAIN PLUGS | NICKEL-PLATED BRASS |
| WEAR RING        | TECHNOPOLYMER       |
| BOLTS AND SCREWS | STAINLESS STEEL     |

## **TECHNICAL DATA**

| VOLTAGE   | 230 V  | MAX PRESSURE      | 10 BAR           |
|-----------|--------|-------------------|------------------|
| FREQUENCY | 50 Hz  | MAX TEMPERATURE   | 40 °C            |
| POWER     | 0.5 kW | PROTECTION RATING | IP55             |
| FLC       | 3.46 A | PART CODE         | 5050-3HM04S-FS/1 |