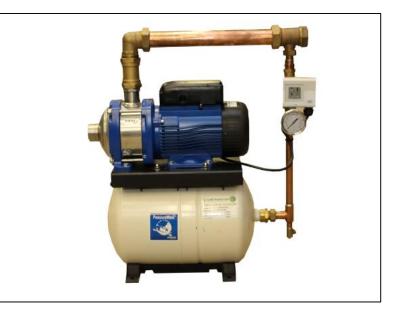

## DOMESTIC FIXED SPEED-3HM05P-400V

| COMPONENT        | MATERIAL            |
|------------------|---------------------|
| PUMP BODY        | STAINLESS STEEL     |
| IMPELLER         | TECHNOPOLYMER NORYL |
| DIFFUSER         | STAINLESS STEEL     |
| SHAFT            | STAINLESS STEEL     |
| ADAPTER          | ALUMINIUM           |
| SEAL HOUSING     | STAINLESS STEEL     |
| FILL/DRAIN PLUGS | NICKEL-PLATED BRASS |
| WEAR RING        | TECHNOPOLYMER       |
| BOLTS AND SCREWS | STAINLESS STEEL     |

## **TECHNICAL DATA**

| VOLTAGE   | 400 V   | MAX PRESSURE      | 10 BAR           |
|-----------|---------|-------------------|------------------|
| FREQUENCY | 50 Hz   | MAX TEMPERATURE   | 40 °C            |
| POWER     | 0.75 kW | PROTECTION RATING | IP55             |
| FLC       | 2.96 A  | PART CODE         | 5050-3HM05P-FS/3 |