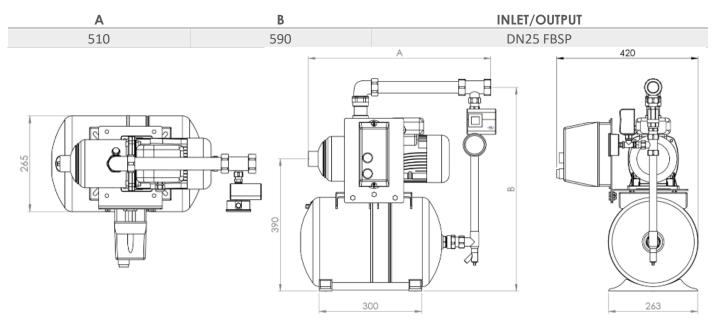

## DIMENSIONS

SPECIALITIES Pumps • Booster Sets • Pressurisation • Heating • Cold Water • Heat Exchangers • Service / Repair • Pressure Vessels • Pump Accessories

**GM Treble Ltd** New Street, Parkfields, Wolverhampton. WV4 6AN

Tel: +44 (0)1902 333 111 Fax: +44(0)1902 340 941 www.gmtreble.co.uk Email: sales@gmtreble.co.uk