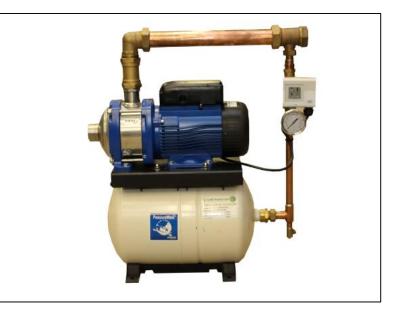

## DOMESTIC FIXED SPEED-3HM05P-230V

| COMPONENT        | MATERIAL            |
|------------------|---------------------|
| PUMP BODY        | STAINLESS STEEL     |
| IMPELLER         | TECHNOPOLYMER NORYL |
| DIFFUSER         | STAINLESS STEEL     |
| SHAFT            | STAINLESS STEEL     |
| ADAPTER          | ALUMINIUM           |
| SEAL HOUSING     | STAINLESS STEEL     |
| FILL/DRAIN PLUGS | NICKEL-PLATED BRASS |
| WEAR RING        | TECHNOPOLYMER       |
| BOLTS AND SCREWS | STAINLESS STEEL     |

## **TECHNICAL DATA**

| VOLTAGE   | 230 V   | MAX PRESSURE      | 10 BAR           |
|-----------|---------|-------------------|------------------|
| FREQUENCY | 50 Hz   | MAX TEMPERATURE   | 40 °C            |
| POWER     | 0.75 kW | PROTECTION RATING | IP55             |
| FLC       | 4.9 A   | PART CODE         | 5050-3HM05P-FS/1 |