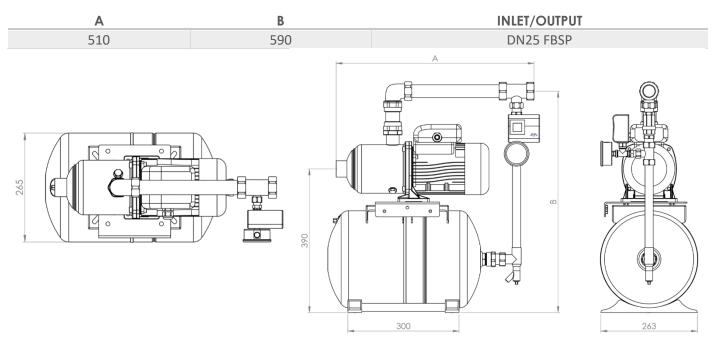

## DIMENSIONS

SPECIALITIES Pumps • Booster Sets • Pressurisation • Heating • Cold Water • Heat Exchangers • Service / Repair • Pressure Vessels • Pump Accessories

**GM Treble Ltd** New Street, Parkfields, Wolverhampton. WV4 6AN

Tel: +44 (0)1902 333 111 Fax: +44(0)1902 340 941 www.gmtreble.co.uk Email: sales@gmtreble.co.uk