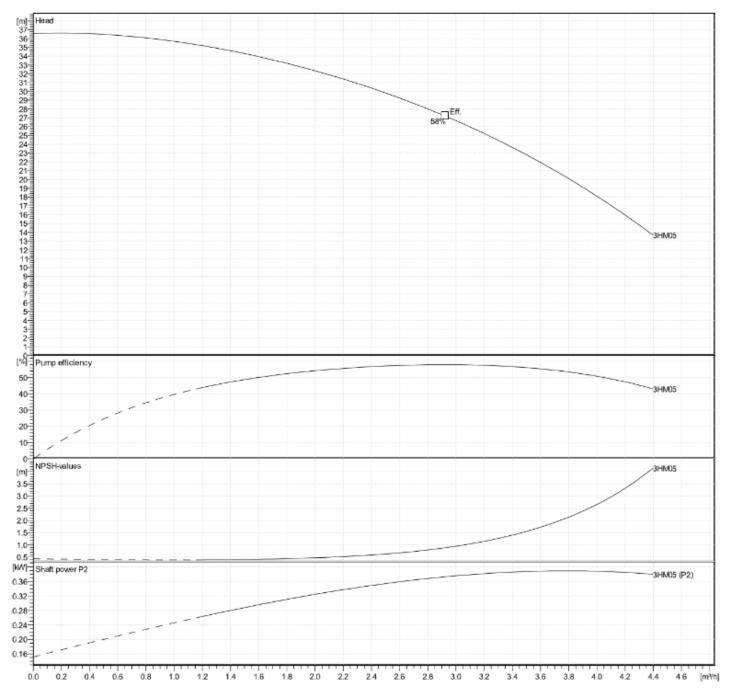

AINLESS STEEL     |
| SHAFT            | STAINLESS STEEL     |
| ADAPTER          | ALUMINIUM           |
| SEAL HOUSING     | STAINLESS STEEL     |
| FILL/DRAIN PLUGS | NICKEL-PLATED BRASS |
| WEAR RING        | TECHNOPOLYMER       |
| BOLTS AND SCREWS | STAINLESS STEEL     |



## **TECHNICAL DATA**

| VOLTAGE   | 230 V  | MAX PRESSURE      | 10 BAR           |
|-----------|--------|-------------------|------------------|
| FREQUENCY | 50 Hz  | MAX TEMPERATURE   | 40 °C            |
| POWER     | 0.5 kW | PROTECTION RATING | IP55             |
| FLC       | 3.46 A | PART CODE         | 5050-3HM05S-FS/1 |

## **DIMENSIONS**



SPECIALITIES Pumps Booster Sets Pressurisation Heating Cold Water Heat Exchangers Service / Repair Pressure Vessels Pump Accessories





## **PERFORMANCE CURVE**