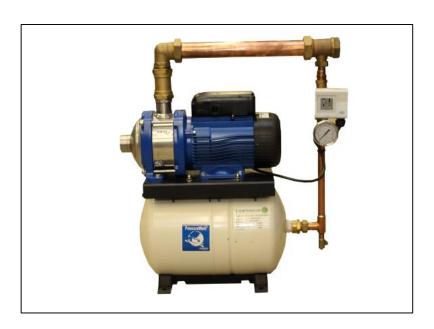

## **DOMESTIC FIXED SPEED-3HM05S-230V**

| COMPONENT        | MATERIAL            |
|------------------|---------------------|
| PUMP BODY        | STAINLESS STEEL     |
| IMPELLER         | STAINLESS STEEL     |
| DIFFUSER         | STAINLESS STEEL     |
| SHAFT            | STAINLESS STEEL     |
| ADAPTER          | ALUMINIUM           |
| SEAL HOUSING     | STAINLESS STEEL     |
| FILL/DRAIN PLUGS | NICKEL-PLATED BRASS |
| WEAR RING        | TECHNOPOLYMER       |
| BOLTS AND SCREWS | STAINLESS STEEL     |