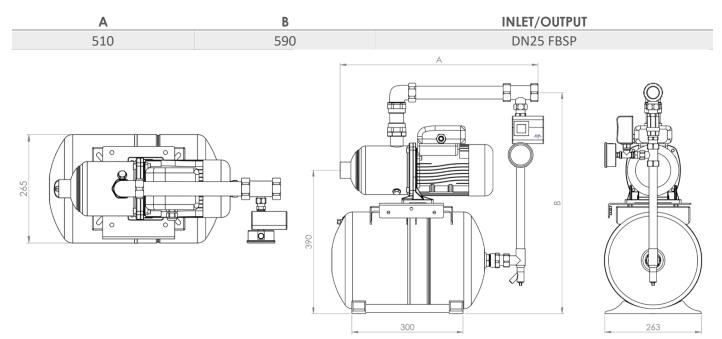

## **DIMENSIONS**

SPECIALITIES Pumps Booster Sets Pressurisation Heating Cold Water Heat Exchangers Service / Repair Pressure Vessels Pump Accessories