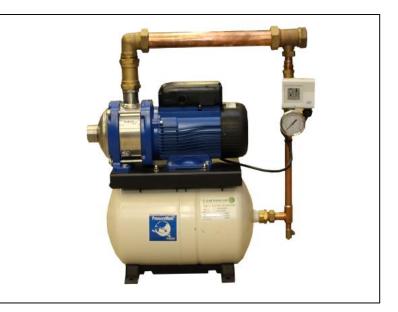

## DOMESTIC FIXED SPEED-3HM06S-400V

| COMPONENT        | MATERIAL            |
|------------------|---------------------|
| PUMP BODY        | STAINLESS STEEL     |
| IMPELLER         | STAINLESS STEEL     |
| DIFFUSER         | STAINLESS STEEL     |
| SHAFT            | STAINLESS STEEL     |
| ADAPTER          | ALUMINIUM           |
| SEAL HOUSING     | STAINLESS STEEL     |
| FILL/DRAIN PLUGS | NICKEL-PLATED BRASS |
| WEAR RING        | TECHNOPOLYMER       |
| BOLTS AND SCREWS | STAINLESS STEEL     |

## **TECHNICAL DATA**

| VOLTAGE   | 400 V  | MAX PRESSURE      | 10 BAR           |
|-----------|--------|-------------------|------------------|
| FREQUENCY | 50 Hz  | MAX TEMPERATURE   | 40 °C            |
| POWER     | 0.5 kW | PROTECTION RATING | IP55             |
| FLC       | 2.42 A | PART CODE         | 5050-3HM06S-FS/3 |