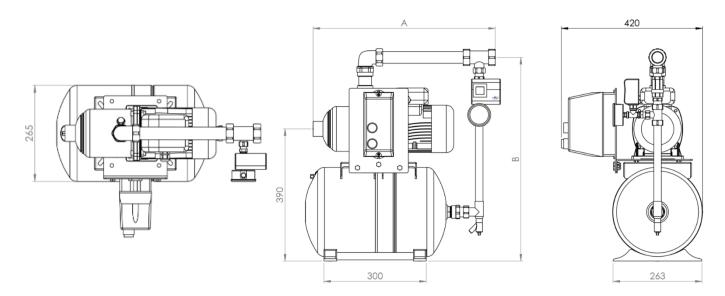

## DIMENSIONS

| A   | В   | INLET/OUTPUT |
|-----|-----|--------------|
| 530 | 590 | DN25 FBSP    |

SPECIALITIES Pumps · Booster Sets · Pressurisation · Heating · Cold Water · Heat Exchangers · Service / Repair · Pressure Vessels · Pump Accessories