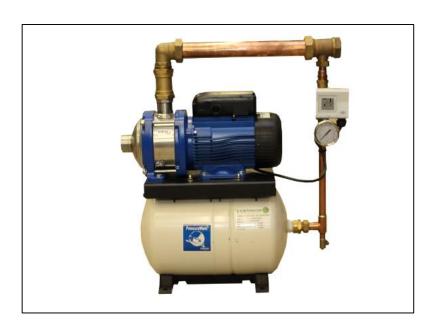

## **DOMESTIC FIXED SPEED-3HM06S-230V**

| COMPONENT               | MATERIAL            |
|-------------------------|---------------------|
| PUMP BODY               | STAINLESS STEEL     |
| IMPELLER                | STAINLESS STEEL     |
| DIFFUSER                | STAINLESS STEEL     |
| SHAFT                   | STAINLESS STEEL     |
| ADAPTER                 | ALUMINIUM           |
| SEAL HOUSING            | STAINLESS STEEL     |
| FILL/DRAIN PLUGS        | NICKEL-PLATED BRASS |
| WEAR RING               | TECHNOPOLYMER       |
| <b>BOLTS AND SCREWS</b> | STAINLESS STEEL     |

## **TECHNICAL DATA**

| VOLTAGE   | 230 V  | MAX PRESSURE      | 10 BAR           |
|-----------|--------|-------------------|------------------|
| FREQUENCY | 50 Hz  | MAX TEMPERATURE   | 40 °C            |
| POWER     | 0.5 kW | PROTECTION RATING | IP55             |
| FLC       | 3.46 A | PART CODE         | 5050-3HM06S-FS/1 |