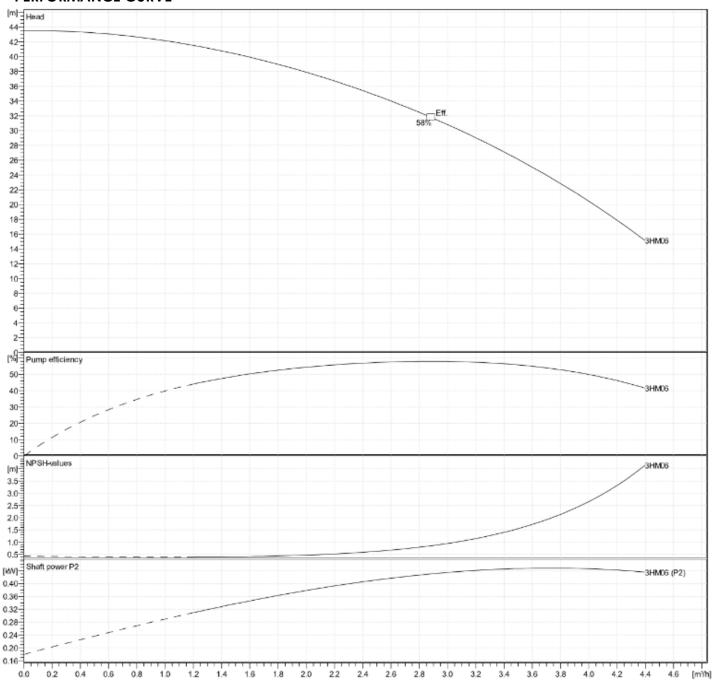

| STAINLESS STEEL     |
| ADAPTER                 | ALUMINIUM           |
| SEAL HOUSING            | STAINLESS STEEL     |
| FILL/DRAIN PLUGS        | NICKEL-PLATED BRASS |
| WEAR RING               | TECHNOPOLYMER       |
| <b>BOLTS AND SCREWS</b> | STAINLESS STEEL     |



## **TECHNICAL DATA**

| VOLTAGE   | 230 V  | MAX PRESSURE      | 10 BAR           |
|-----------|--------|-------------------|------------------|
| FREQUENCY | 50 Hz  | MAX TEMPERATURE   | 40 °C            |
| POWER     | 0.5 kW | PROTECTION RATING | IP55             |
| FLC       | 3.46 A | PART CODE         | 5050-3HM06S-FS/1 |

## **DIMENSIONS**



SPECIALITIES Pumps Booster Sets Pressurisation Heating Cold Water Heat Exchangers Service / Repair Pressure Vessels Pump Accessories





## **PERFORMANCE CURVE**