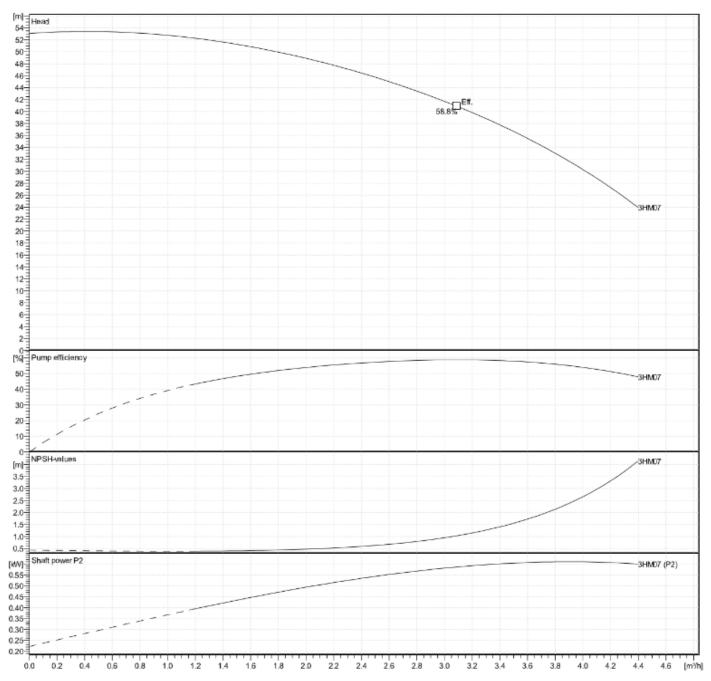

STAINLESS STEEL     |
| FILL/DRAIN PLUGS        | NICKEL-PLATED BRASS |
| WEAR RING               | TECHNOPOLYMER       |
| <b>BOLTS AND SCREWS</b> | STAINLESS STEEL     |



## **TECHNICAL DATA**

| VOLTAGE   | 400 V   | MAX PRESSURE      | 10 BAR           |
|-----------|---------|-------------------|------------------|
| FREQUENCY | 50 Hz   | MAX TEMPERATURE   | 40 °C            |
| POWER     | 0.75 kW | PROTECTION RATING | IP55             |
| FLC       | 3.76 A  | PART CODE         | 5050-3HM07S-FS/3 |

## **DIMENSIONS**

| A   | В   | INLET/OUTPUT |  |
|-----|-----|--------------|--|
| 610 | 590 | DN25 FBSP    |  |







SPECIALITIES Pumps Booster Sets Pressurisation Heating Cold Water Heat Exchangers Service / Repair Pressure Vessels Pump Accessories





## **PERFORMANCE CURVE**