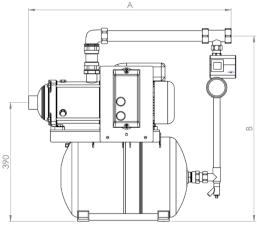

## **DIMENSIONS**

| A   | В   | INLET/OUTPUT |  |
|-----|-----|--------------|--|
| 610 | 590 | DN25 FBSP    |  |

SPECIALITIES Pumps Booster Sets Pressurisation Heating Cold Water Heat Exchangers Service / Repair Pressure Vessels Pump Accessories