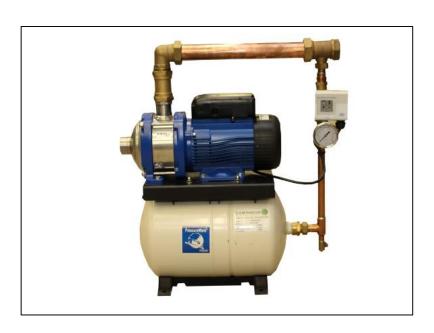

## **DOMESTIC FIXED SPEED-3HM07S-400V**

| COMPONENT               | MATERIAL            |
|-------------------------|---------------------|
| PUMP BODY               | STAINLESS STEEL     |
| IMPELLER                | STAINLESS STEEL     |
| DIFFUSER                | STAINLESS STEEL     |
| SHAFT                   | STAINLESS STEEL     |
| ADAPTER                 | ALUMINIUM           |
| SEAL HOUSING            | STAINLESS STEEL     |
| FILL/DRAIN PLUGS        | NICKEL-PLATED BRASS |
| WEAR RING               | TECHNOPOLYMER       |
| <b>BOLTS AND SCREWS</b> | STAINLESS STEEL     |

## **TECHNICAL DATA**

| VOLTAGE   | 400 V   | MAX PRESSURE      | 10 BAR           |
|-----------|---------|-------------------|------------------|
| FREQUENCY | 50 Hz   | MAX TEMPERATURE   | 40 °C            |
| POWER     | 0.75 kW | PROTECTION RATING | IP55             |
| FLC       | 3.76 A  | PART CODE         | 5050-3HM07S-FS/3 |