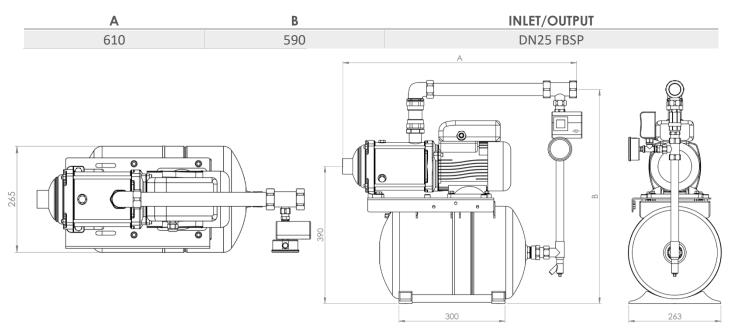

## DIMENSIONS

SPECIALITIES Pumps · Booster Sets · Pressurisation · Heating · Cold Water · Heat Exchangers · Service / Repair · Pressure Vessels · Pump Accessories

GM Treble Ltd New Street, Parkfields, Wolverhampton. WV4 6AN