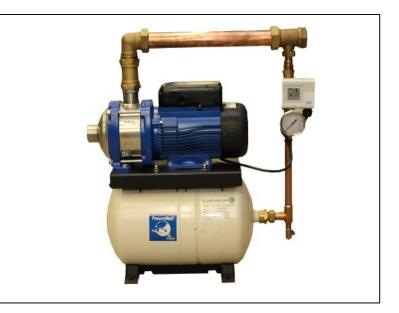

## DOMESTIC FIXED SPEED-3HM07S-230V

| COMPONENT        | MATERIAL            |  |
|------------------|---------------------|--|
| PUMP BODY        | STAINLESS STEEL     |  |
| IMPELLER         | STAINLESS STEEL     |  |
| DIFFUSER         | STAINLESS STEEL     |  |
| SHAFT            | STAINLESS STEEL     |  |
| ADAPTER          | ALUMINIUM           |  |
| SEAL HOUSING     | STAINLESS STEEL     |  |
| FILL/DRAIN PLUGS | NICKEL-PLATED BRASS |  |
| WEAR RING        | TECHNOPOLYMER       |  |
| BOLTS AND SCREWS | STAINLESS STEEL     |  |

## **TECHNICAL DATA**

| VOLTAGE   | 230 V   | MAX PRESSURE      | 10 BAR           |
|-----------|---------|-------------------|------------------|
| FREQUENCY | 50 Hz   | MAX TEMPERATURE   | 40 °C            |
| POWER     | 0.55 kW | PROTECTION RATING | IP55             |
| FLC       | 3.76 A  | PART CODE         | 5050-3HM07S-FS/1 |